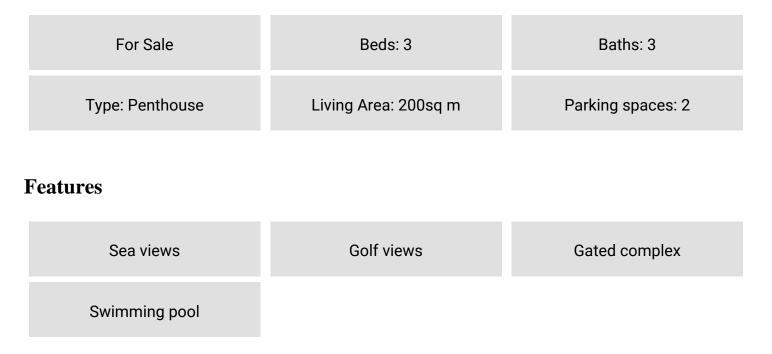

# Los Naranjos Golf Club **3 Bedroom Penthouse**

#### Location: Spain, Nueva Andalucía

Fantastic south facing 3 bed, 3 bath duplex penthouse apartment with uninterrupted panoramic views to the sea, mountain and Golf Valley situated within the gated community Palacetes de Les Belvederes with 24 hours security, communal gardens, pools, gymnasium and sauna. This penthouse occupies the whole top floor of the block and comprises a good size fully equipped kitchen with adjacent laundry room, a large formal sitting/ TV area with cosy modern sofas, a dining table for 6-8 persons with access to the impressive covered terrace with bamboo roof and additional dining for 8, as well as chill out area with breathtaking views. On this floor there are 2 ample guest bedrooms both with fitted wardrobes and access to the terraces. On the upper level there is a large master bedroom ensuite with access to the roof terrace with panoramic views and with dressing area and large bathroom with both bathtub and walk-in shower. The property includes 2 garage spaces and additional parking for a golf buggy, as well as a large storeroom. Other features include: hot and cold A/C, underfloor heating throughout, various terraces and patios, barbecue, etc. This fantastic penthouse is situated within 5 minutes drive to the beach and Puerto Banus. Ideal location. Currently rented out, therefore we require minimum 48h notice for viewings.