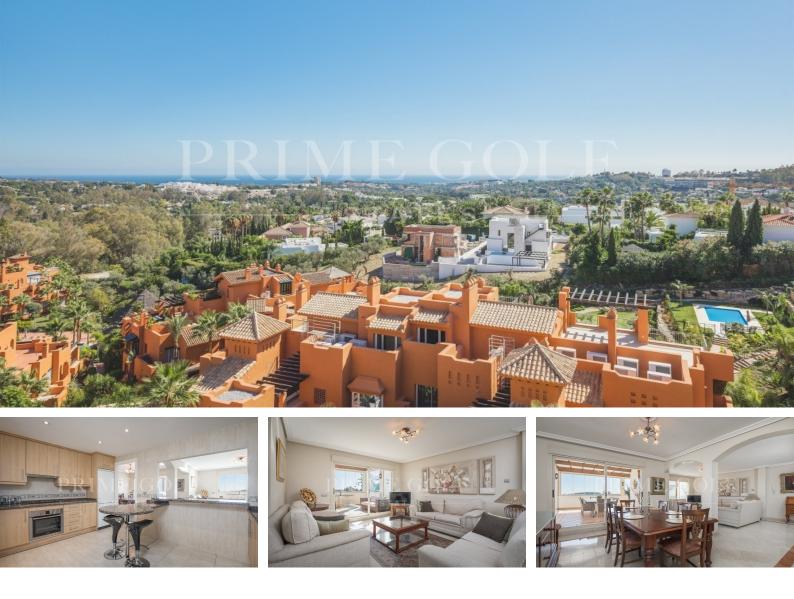

#### Spain, Nueva Andalucía

€750.000

PRIME GOLF

ESTATES

Ref: PH3029

Fantastic south facing 3 bed, 3 bath duplex penthouse apartment with uninterrupted panoramic views to the sea, mountain and Golf Valley situated within the gated community Palacetes de Les Belvederes with 24 hours security, communal gardens, pools, gymnasium and sauna. This penthouse occupies the whole top floor of the block and comprises a good size fully equipped kitchen with adjacent laundry room, a large formal sitting/ TV area with cosy modern sofas, a dining table for 6-8 persons with access to the impressive covered terrace with bamboo roof and additional dining for 8, as well as chill out area with breathtaking views. On this floor there are 2 ample guest bedrooms both with fitted wardrobes and access to the terraces. On the upper level there is a large master bedroom ensuite with...

#### Location: Spain, Nueva Andalucía

Fantastic south facing 3 bed, 3 bath duplex penthouse apartment with uninterrupted panoramic views to the sea, mountain and Golf Valley situated within the gated community Palacetes de Les Belvederes with 24 hours security, communal gardens, pools, gymnasium and sauna. This penthouse occupies the whole top floor of the block and comprises a good size fully equipped kitchen with adjacent laundry room, a large formal sitting/ TV area with cosy modern sofas, a dining table for 6-8 persons with access to the impressive covered terrace with bamboo roof and additional dining for 8, as well as chill out area with breathtaking views. On this floor there are 2 ample guest bedrooms both with fitted wardrobes and access to the terraces. On the upper level there is a large master bedroom ensuite with access to the roof terrace with panoramic views and with dressing area and large bathroom with both bathtub and walk-in shower. The property includes 2 garage spaces and additional parking for a golf buggy, as well as a large storeroom. Other features include: hot and cold A/C, underfloor heating throughout, various terraces and patios, barbecue, etc. This fantastic penthouse is situated within 5 minutes drive to the beach and Puerto Banus. Ideal location. Currently rented out, therefore we require minimum 48h notice for viewings.