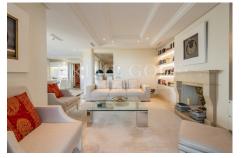

### 2 Bedroom Penthouse

2 Dear com 1 en mous

Spain, Nueva Andalucía

**€1.195.000** 

Ref: PH2009

Immaculate south west facing 2 bed, 2.5 bath duplex penthouse with panoramic sea, mountain, pine forest and Golf Valley views, situated in much sought after Aloha Park, above Aloha Golf Club (Nueva Andalucia). This superb property offer other features such as a well equipped SieMatic kitchen, a spacious living/dining room, feature fireplace, split system airconditioning and underfloor heating throughout, cream marble flooring, large covered and open terraces with lovely views and sun/shade as one prefers, 3 garage spaces and a 20m2 storage included. Aloha Park has 3 community pools one of which is indoors with a gym, saunas and changing rooms, on site service office, 24hr security and more. Must be seen!

## **Property Description**

Location: Spain, Nueva Andalucía

Immaculate south west facing 2 bed, 2.5 bath duplex penthouse with panoramic sea, mountain, pine forest and Golf Valley views, situated in much sought after Aloha Park, above Aloha Golf Club (Nueva Andalucia). This superb property offer other features such as a well equipped SieMatic kitchen, a spacious living/dining room, feature fireplace, split system airconditioning and underfloor heating throughout, cream marble flooring, large covered and open terraces with lovely views and sun/shade as one prefers, 3 garage spaces and a 20m2 storage included. Aloha Park has 3 community pools one of which is indoors with a gym, saunas and changing rooms, on site service office, 24hr security and more. Must be seen!