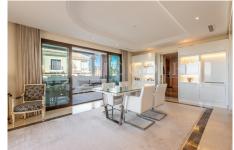

### 2 Bedroom Penthouse

2 Dear com 1 en mous

Spain, Nueva Andalucía

**€1.195.000** 

Ref: PH2009

Immaculate south west facing 2 bed, 2.5 bath duplex penthouse with panoramic sea, mountain, pine forest and Golf Valley views, situated in much sought after Aloha Park, above Aloha Golf Club (Nueva Andalucia). This superb property offer other features such as a well equipped SieMatic kitchen, a spacious living/dining room, feature fireplace, split system airconditioning and underfloor heating throughout, cream marble flooring, large covered and open terraces with lovely views and sun/shade as one prefers, 3 garage spaces and a 20m2 storage included. Aloha Park has 3 community pools one of which is indoors with a gym, saunas and changing rooms, on site service office, 24hr security and more. Must be seen!

## **Property Description**

Location: Spain, Nueva Andalucía

Immaculate south west facing 2 bed, 2.5 bath duplex penthouse with panoramic sea, mountain, pine forest and Golf Valley views, situated in much sought after Aloha Park, above Aloha Golf Club (Nueva Andalucia). This superb property offer other features such as a well equipped SieMatic kitchen, a spacious living/dining room, feature fireplace, split system airconditioning and underfloor heating throughout, cream marble flooring, large covered and open terraces with lovely views and sun/shade as one prefers, 3 garage spaces and a 20m2 storage included. Aloha Park has 3 community pools one of which is indoors with a gym, saunas and changing rooms, on site service office, 24hr security and more. Must be seen!