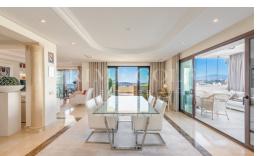

### 2 Bedroom Penthouse

2 Dear com 1 en mous

Spain, Nueva Andalucía

**€1.195.000** 

Ref: PH2009

Immaculate south west facing 2 bed, 2.5 bath duplex penthouse with panoramic sea, mountain, pine forest and Golf Valley views, situated in much sought after Aloha Park, above Aloha Golf Club (Nueva Andalucia). This superb property offer other features such as a well equipped SieMatic kitchen, a spacious living/dining room, feature fireplace, split system airconditioning and underfloor heating throughout, cream marble flooring, large covered and open terraces with lovely views and sun/shade as one prefers, 3 garage spaces and a 20m2 storage included. Aloha Park has 3 community pools one of which is indoors with a gym, saunas and changing rooms, on site service office, 24hr security and more. Must be seen!

## **Property Description**

Location: Spain, Nueva Andalucía

Immaculate south west facing 2 bed, 2.5 bath duplex penthouse with panoramic sea, mountain, pine forest and Golf Valley views, situated in much sought after Aloha Park, above Aloha Golf Club (Nueva Andalucia). This superb property offer other features such as a well equipped SieMatic kitchen, a spacious living/dining room, feature fireplace, split system airconditioning and underfloor heating throughout, cream marble flooring, large covered and open terraces with lovely views and sun/shade as one prefers, 3 garage spaces and a 20m2 storage included. Aloha Park has 3 community pools one of which is indoors with a gym, saunas and changing rooms, on site service office, 24hr security and more. Must be seen!