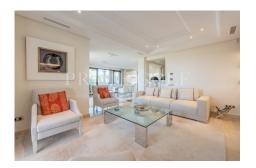

### 2 Bedroom Penthouse

2 Dear com 1 en mous

Spain, Nueva Andalucía

**€1.195.000** 

Ref: PH2009

Immaculate south west facing 2 bed, 2.5 bath duplex penthouse with panoramic sea, mountain, pine forest and Golf Valley views, situated in much sought after Aloha Park, above Aloha Golf Club (Nueva Andalucia). This superb property offer other features such as a well equipped SieMatic kitchen, a spacious living/dining room, feature fireplace, split system airconditioning and underfloor heating throughout, cream marble flooring, large covered and open terraces with lovely views and sun/shade as one prefers, 3 garage spaces and a 20m2 storage included. Aloha Park has 3 community pools one of which is indoors with a gym, saunas and changing rooms, on site service office, 24hr security and more. Must be seen!

## **Property Description**

Location: Spain, Nueva Andalucía

Immaculate south west facing 2 bed, 2.5 bath duplex penthouse with panoramic sea, mountain, pine forest and Golf Valley views, situated in much sought after Aloha Park, above Aloha Golf Club (Nueva Andalucia). This superb property offer other features such as a well equipped SieMatic kitchen, a spacious living/dining room, feature fireplace, split system airconditioning and underfloor heating throughout, cream marble flooring, large covered and open terraces with lovely views and sun/shade as one prefers, 3 garage spaces and a 20m2 storage included. Aloha Park has 3 community pools one of which is indoors with a gym, saunas and changing rooms, on site service office, 24hr security and more. Must be seen!