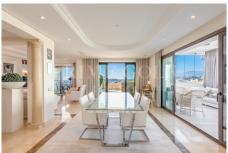

### 2 Bedroom Penthouse

2 Dear com 1 en mous

Spain, Nueva Andalucía

**€1.195.000** 

Ref: PH2009

Immaculate south west facing 2 bed, 2.5 bath duplex penthouse with panoramic sea, mountain, pine forest and Golf Valley views, situated in much sought after Aloha Park, above Aloha Golf Club (Nueva Andalucia). This superb property offer other features such as a well equipped SieMatic kitchen, a spacious living/dining room, feature fireplace, split system airconditioning and underfloor heating throughout, cream marble flooring, large covered and open terraces with lovely views and sun/shade as one prefers, 3 garage spaces and a 20m2 storage included. Aloha Park has 3 community pools one of which is indoors with a gym, saunas and changing rooms, on site service office, 24hr security and more. Must be seen!

## **Property Description**

Location: Spain, Nueva Andalucía

Immaculate south west facing 2 bed, 2.5 bath duplex penthouse with panoramic sea, mountain, pine forest and Golf Valley views, situated in much sought after Aloha Park, above Aloha Golf Club (Nueva Andalucia). This superb property offer other features such as a well equipped SieMatic kitchen, a spacious living/dining room, feature fireplace, split system airconditioning and underfloor heating throughout, cream marble flooring, large covered and open terraces with lovely views and sun/shade as one prefers, 3 garage spaces and a 20m2 storage included. Aloha Park has 3 community pools one of which is indoors with a gym, saunas and changing rooms, on site service office, 24hr security and more. Must be seen!