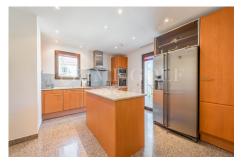

### 2 Bedroom Penthouse

2 Dear com 1 en mous

Spain, Nueva Andalucía

**€1.195.000** 

Ref: PH2009

Immaculate south west facing 2 bed, 2.5 bath duplex penthouse with panoramic sea, mountain, pine forest and Golf Valley views, situated in much sought after Aloha Park, above Aloha Golf Club (Nueva Andalucia). This superb property offer other features such as a well equipped SieMatic kitchen, a spacious living/dining room, feature fireplace, split system airconditioning and underfloor heating throughout, cream marble flooring, large covered and open terraces with lovely views and sun/shade as one prefers, 3 garage spaces and a 20m2 storage included. Aloha Park has 3 community pools one of which is indoors with a gym, saunas and changing rooms, on site service office, 24hr security and more. Must be seen!

## **Property Description**

Location: Spain, Nueva Andalucía

Immaculate south west facing 2 bed, 2.5 bath duplex penthouse with panoramic sea, mountain, pine forest and Golf Valley views, situated in much sought after Aloha Park, above Aloha Golf Club (Nueva Andalucia). This superb property offer other features such as a well equipped SieMatic kitchen, a spacious living/dining room, feature fireplace, split system airconditioning and underfloor heating throughout, cream marble flooring, large covered and open terraces with lovely views and sun/shade as one prefers, 3 garage spaces and a 20m2 storage included. Aloha Park has 3 community pools one of which is indoors with a gym, saunas and changing rooms, on site service office, 24hr security and more. Must be seen!