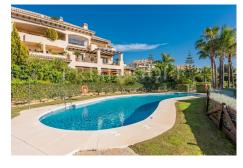

### 2 Bedroom Penthouse

2 Dear com 1 en mous

Spain, Nueva Andalucía

**€1.195.000** 

Ref: PH2009

Immaculate south west facing 2 bed, 2.5 bath duplex penthouse with panoramic sea, mountain, pine forest and Golf Valley views, situated in much sought after Aloha Park, above Aloha Golf Club (Nueva Andalucia). This superb property offer other features such as a well equipped SieMatic kitchen, a spacious living/dining room, feature fireplace, split system airconditioning and underfloor heating throughout, cream marble flooring, large covered and open terraces with lovely views and sun/shade as one prefers, 3 garage spaces and a 20m2 storage included. Aloha Park has 3 community pools one of which is indoors with a gym, saunas and changing rooms, on site service office, 24hr security and more. Must be seen!

## **Property Description**

Location: Spain, Nueva Andalucía

Immaculate south west facing 2 bed, 2.5 bath duplex penthouse with panoramic sea, mountain, pine forest and Golf Valley views, situated in much sought after Aloha Park, above Aloha Golf Club (Nueva Andalucia). This superb property offer other features such as a well equipped SieMatic kitchen, a spacious living/dining room, feature fireplace, split system airconditioning and underfloor heating throughout, cream marble flooring, large covered and open terraces with lovely views and sun/shade as one prefers, 3 garage spaces and a 20m2 storage included. Aloha Park has 3 community pools one of which is indoors with a gym, saunas and changing rooms, on site service office, 24hr security and more. Must be seen!