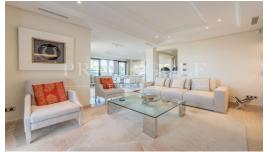

### 2 Bedroom Penthouse

2 Dear com 1 en mous

Spain, Nueva Andalucía

**€1.195.000** 

Ref: PH2009

Immaculate south west facing 2 bed, 2.5 bath duplex penthouse with panoramic sea, mountain, pine forest and Golf Valley views, situated in much sought after Aloha Park, above Aloha Golf Club (Nueva Andalucia). This superb property offer other features such as a well equipped SieMatic kitchen, a spacious living/dining room, feature fireplace, split system airconditioning and underfloor heating throughout, cream marble flooring, large covered and open terraces with lovely views and sun/shade as one prefers, 3 garage spaces and a 20m2 storage included. Aloha Park has 3 community pools one of which is indoors with a gym, saunas and changing rooms, on site service office, 24hr security and more. Must be seen!

## **Property Description**

Location: Spain, Nueva Andalucía

Immaculate south west facing 2 bed, 2.5 bath duplex penthouse with panoramic sea, mountain, pine forest and Golf Valley views, situated in much sought after Aloha Park, above Aloha Golf Club (Nueva Andalucia). This superb property offer other features such as a well equipped SieMatic kitchen, a spacious living/dining room, feature fireplace, split system airconditioning and underfloor heating throughout, cream marble flooring, large covered and open terraces with lovely views and sun/shade as one prefers, 3 garage spaces and a 20m2 storage included. Aloha Park has 3 community pools one of which is indoors with a gym, saunas and changing rooms, on site service office, 24hr security and more. Must be seen!