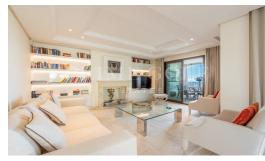

### 2 Bedroom Penthouse

2 Dear com 1 en mous

Spain, Nueva Andalucía

**€1.195.000** 

Ref: PH2009

Immaculate south west facing 2 bed, 2.5 bath duplex penthouse with panoramic sea, mountain, pine forest and Golf Valley views, situated in much sought after Aloha Park, above Aloha Golf Club (Nueva Andalucia). This superb property offer other features such as a well equipped SieMatic kitchen, a spacious living/dining room, feature fireplace, split system airconditioning and underfloor heating throughout, cream marble flooring, large covered and open terraces with lovely views and sun/shade as one prefers, 3 garage spaces and a 20m2 storage included. Aloha Park has 3 community pools one of which is indoors with a gym, saunas and changing rooms, on site service office, 24hr security and more. Must be seen!

## **Property Description**

Location: Spain, Nueva Andalucía

Immaculate south west facing 2 bed, 2.5 bath duplex penthouse with panoramic sea, mountain, pine forest and Golf Valley views, situated in much sought after Aloha Park, above Aloha Golf Club (Nueva Andalucia). This superb property offer other features such as a well equipped SieMatic kitchen, a spacious living/dining room, feature fireplace, split system airconditioning and underfloor heating throughout, cream marble flooring, large covered and open terraces with lovely views and sun/shade as one prefers, 3 garage spaces and a 20m2 storage included. Aloha Park has 3 community pools one of which is indoors with a gym, saunas and changing rooms, on site service office, 24hr security and more. Must be seen!