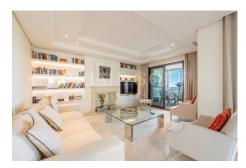

### 2 Bedroom Penthouse

2 Dear com 1 en mous

Spain, Nueva Andalucía

**€1.195.000** 

Ref: PH2009

Immaculate south west facing 2 bed, 2.5 bath duplex penthouse with panoramic sea, mountain, pine forest and Golf Valley views, situated in much sought after Aloha Park, above Aloha Golf Club (Nueva Andalucia). This superb property offer other features such as a well equipped SieMatic kitchen, a spacious living/dining room, feature fireplace, split system airconditioning and underfloor heating throughout, cream marble flooring, large covered and open terraces with lovely views and sun/shade as one prefers, 3 garage spaces and a 20m2 storage included. Aloha Park has 3 community pools one of which is indoors with a gym, saunas and changing rooms, on site service office, 24hr security and more. Must be seen!

## **Property Description**

Location: Spain, Nueva Andalucía

Immaculate south west facing 2 bed, 2.5 bath duplex penthouse with panoramic sea, mountain, pine forest and Golf Valley views, situated in much sought after Aloha Park, above Aloha Golf Club (Nueva Andalucia). This superb property offer other features such as a well equipped SieMatic kitchen, a spacious living/dining room, feature fireplace, split system airconditioning and underfloor heating throughout, cream marble flooring, large covered and open terraces with lovely views and sun/shade as one prefers, 3 garage spaces and a 20m2 storage included. Aloha Park has 3 community pools one of which is indoors with a gym, saunas and changing rooms, on site service office, 24hr security and more. Must be seen!