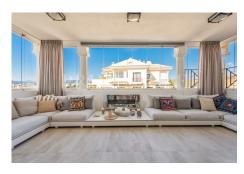

### 2 Bedroom Penthouse

2 Dear com 1 en mous

Spain, Nueva Andalucía

**€1.195.000** 

Ref: PH2009

Immaculate south west facing 2 bed, 2.5 bath duplex penthouse with panoramic sea, mountain, pine forest and Golf Valley views, situated in much sought after Aloha Park, above Aloha Golf Club (Nueva Andalucia). This superb property offer other features such as a well equipped SieMatic kitchen, a spacious living/dining room, feature fireplace, split system airconditioning and underfloor heating throughout, cream marble flooring, large covered and open terraces with lovely views and sun/shade as one prefers, 3 garage spaces and a 20m2 storage included. Aloha Park has 3 community pools one of which is indoors with a gym, saunas and changing rooms, on site service office, 24hr security and more. Must be seen!

## **Property Description**

Location: Spain, Nueva Andalucía

Immaculate south west facing 2 bed, 2.5 bath duplex penthouse with panoramic sea, mountain, pine forest and Golf Valley views, situated in much sought after Aloha Park, above Aloha Golf Club (Nueva Andalucia). This superb property offer other features such as a well equipped SieMatic kitchen, a spacious living/dining room, feature fireplace, split system airconditioning and underfloor heating throughout, cream marble flooring, large covered and open terraces with lovely views and sun/shade as one prefers, 3 garage spaces and a 20m2 storage included. Aloha Park has 3 community pools one of which is indoors with a gym, saunas and changing rooms, on site service office, 24hr security and more. Must be seen!