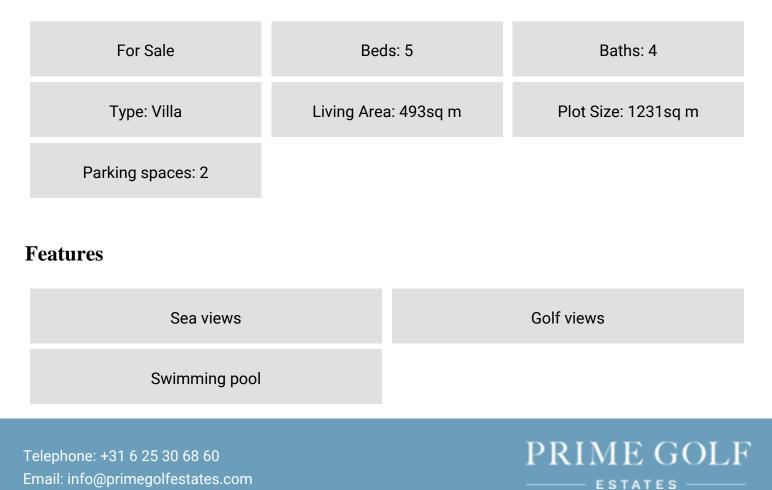

#### Spain, Benahavis

€2.795.000

PRIME GOLF

ESTATES

Ref: M412031

Brand new 5 bedroom villa just completed, with panoramic south-facing sea views only a few minutes drive from Puerto Banus and the beach. The property is distributed over 4 levels with an elevator connecting each floor. Every aspect of the villa has been finished to the highest quality, from the imported Italian floor tiles, to the latest in home automation technology. The plot is 1231m<sup>2</sup>, completely flat and south facing. It has panoramic views of La Concha mountain, the area of Marbella, and the sea. It is located in a quiet, private cul-de-sac in an elevated position meaning it has a stunning view-point of the area. The architect, European Property Award Winner Carlos Lamas, has created another design which incorporates his signature features. The villa is an open-plan area with the livin...

The plot is 1231m<sup>2</sup>, completely flat and south facing. It has panoramic views of La Concha mountain, the area of Marbella, and the sea.

It is located in a quiet, private cul-de-sac in an elevated position meaning it has a stunning view-point of the area.

Huge Terraces - Rooftop Terrace - Quiet Cul-De-Sac - Option to Furnish - Discounted Price - Mountain View - Sea View - Bedrooms all en-suite - Large Basement - Infinity Pool