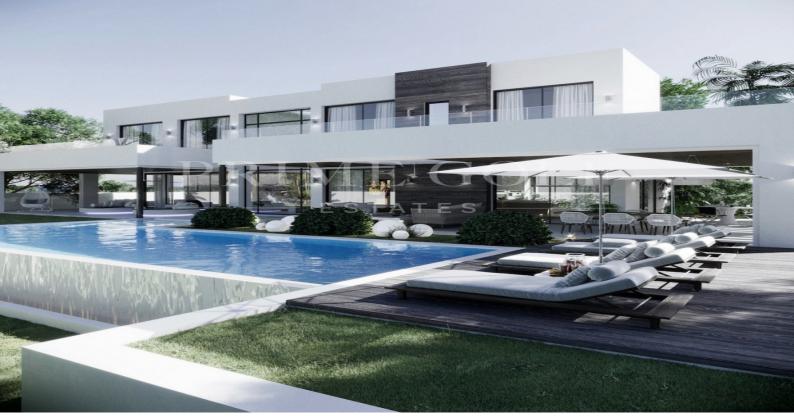

#### Spain, Benahavis

€2.795.000

PRIME GOLF

ESTATES

Ref: M412031

Brand new 5 bedroom villa just completed, with panoramic south-facing sea views only a few minutes drive from Puerto Banus and the beach. The property is distributed over 4 levels with an elevator connecting each floor. Every aspect of the villa has been finished to the highest quality, from the imported Italian floor tiles, to the latest in home automation technology. The plot is 1231m<sup>2</sup>, completely flat and south facing. It has panoramic views of La Concha mountain, the area of Marbella, and the sea. It is located in a quiet, private cul-de-sac in an elevated position meaning it has a stunning view-point of the area. The architect, European Property Award Winner Carlos Lamas, has created another design which incorporates his signature features. The villa is an open-plan area with the livin...

The architect, European Property Award Winner Carlos Lamas, has created another design which incorporates his signature features. The villa is an open-plan area with the living spaces merging between the inside and outside, making full use of the Costa Del Sol climate.

Huge Terraces - Rooftop Terrace - Quiet Cul-De-Sac - Option to Furnish - Discounted Price - Mountain View - Sea View - Bedrooms all en-suite - Large Basement - Infinity Pool