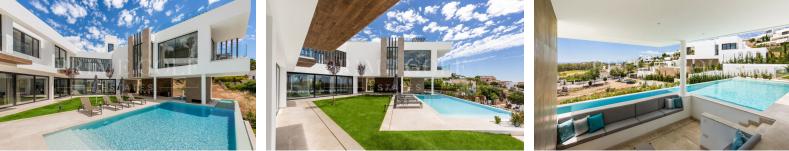

# €3.450.000

PRIME GOLF

ESTATES

Ref: M396583

This is an Ultra Modern Contemporary Villa recently completed in a Luxury Villa Urbanisation close to Marbella and all amenities. A fabulous minimalist facade. Clean white colours create a contrast to the natural greenery while glass doors and windows give themodern feeling to it. This modern home showcases a strong connection between a house and its surroundings. With a private driveway,open plan interiors lead to a gorgeous pool and garden area with stunning sea and golf views. The Villa has a perfect family homedistribution built over two floors plus a basement and solarium. It also has a large flat garden with lawns ideal for family use. The groundfloor has a feature glass minimalist staircase located in the entrance leading to a modern white kitchen and open plan living room. Aguest cl...

## **Property Description**

Location: Spain, El Paraíso

This is an Ultra Modern Contemporary Villa recently completed in a Luxury Villa Urbanisation close to Marbella and all amenities.

A fabulous minimalist facade. Clean white colours create a contrast to the natural greenery while glass doors and windows give the

modern feeling to it. This modern home showcases a strong connection between a house and its surroundings. With a private driveway,

open plan interiors lead to a gorgeous pool and garden area with stunning sea and golf views. The Villa has a perfect family home

distribution built over two floors plus a basement and solarium. It also has a large flat garden with lawns ideal for family use. The ground

floor has a feature glass minimalist staircase located in the entrance leading to a modern white kitchen and open plan living room. A