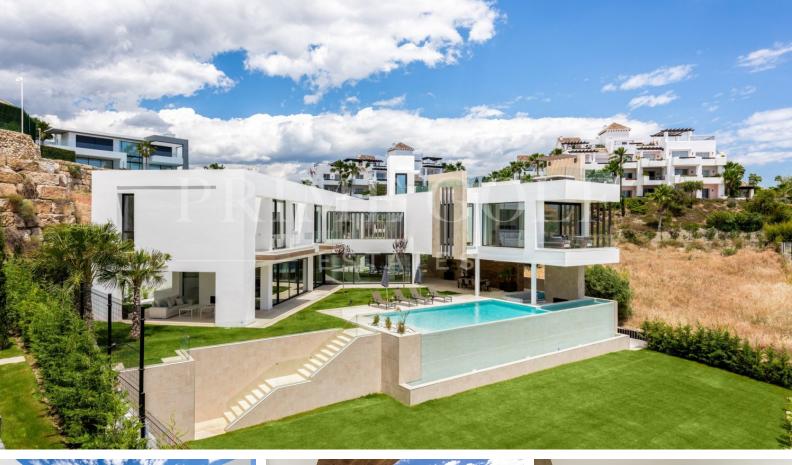

# €3.450.000

PRIME GOLF

ESTATES

Ref: M396583

This is an Ultra Modern Contemporary Villa recently completed in a Luxury Villa Urbanisation close to Marbella and all amenities. A fabulous minimalist facade. Clean white colours create a contrast to the natural greenery while glass doors and windows give themodern feeling to it. This modern home showcases a strong connection between a house and its surroundings. With a private driveway,open plan interiors lead to a gorgeous pool and garden area with stunning sea and golf views. The Villa has a perfect family homedistribution built over two floors plus a basement and solarium. It also has a large flat garden with lawns ideal for family use. The groundfloor has a feature glass minimalist staircase located in the entrance leading to a modern white kitchen and open plan living room. Aguest cl...

## **Property Description**

Location: Spain, El Paraíso

This is an Ultra Modern Contemporary Villa recently completed in a Luxury Villa Urbanisation close to Marbella and all amenities.

A fabulous minimalist facade. Clean white colours create a contrast to the natural greenery while glass doors and windows give the

modern feeling to it. This modern home showcases a strong connection between a house and its surroundings. With a private driveway,

open plan interiors lead to a gorgeous pool and garden area with stunning sea and golf views. The Villa has a perfect family home

distribution built over two floors plus a basement and solarium. It also has a large flat garden with lawns ideal for family use. The ground

floor has a feature glass minimalist staircase located in the entrance leading to a modern white kitchen and open plan living room. A