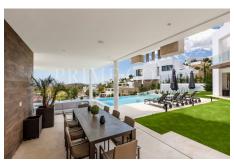

## **Property Description**

Location: Spain, El Paraíso

This is an Ultra Modern Contemporary Villa recently completed in a Luxury Villa Urbanisation close to Marbella and all amenities.

A fabulous minimalist facade. Clean white colours create a contrast to the natural greenery while glass doors and windows give the

modern feeling to it. This modern home showcases a strong connection between a house and its surroundings. With a private driveway,

open plan interiors lead to a gorgeous pool and garden area with stunning sea and golf views. The Villa has a perfect family home

distribution built over two floors plus a basement and solarium. It also has a large flat garden with lawns ideal for family use. The ground

floor has a feature glass minimalist staircase located in the entrance leading to a modern white kitchen and open plan living room. A

#### Features

| Sea views     | Golf views   |                               |
|---------------|--------------|-------------------------------|
| Gated complex | Modern style | Walking distance to amenities |
|               |              |                               |