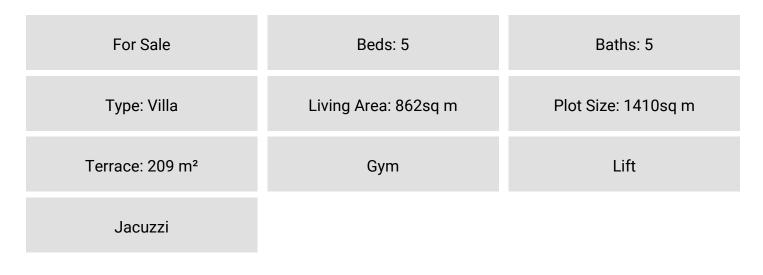

#### Atalaya Golf & Country Club 5 Bedroom Villa Spain, El Paraíso

# €3.450.000

PRIME GOLF

ESTATES

Ref: M396583

This is an Ultra Modern Contemporary Villa recently completed in a Luxury Villa Urbanisation close to Marbella and all amenities. A fabulous minimalist facade. Clean white colours create a contrast to the natural greenery while glass doors and windows give themodern feeling to it. This modern home showcases a strong connection between a house and its surroundings. With a private driveway,open plan interiors lead to a gorgeous pool and garden area with stunning sea and golf views. The Villa has a perfect family homedistribution built over two floors plus a basement and solarium. It also has a large flat garden with lawns ideal for family use. The groundfloor has a feature glass minimalist staircase located in the entrance leading to a modern white kitchen and open plan living room. Aguest cl...