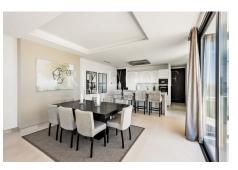

distribution built over two floors plus a basement and solarium. It also has a large flat garden with lawns ideal for family use. The ground

floor has a feature glass minimalist staircase located in the entrance leading to a modern white kitchen and open plan living room. A

guest cloakroom, second kitchen space with separate door entrance.