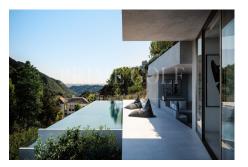

# €1.850.000

PRIME GOLF

ESTATES

Ref: MAS407354

A new concept on the coast - a hidden oasis!The Villas' sustainable and unique design allows the homes to seamlessly blend in with their surroundings. Expected to be completed end 2020, this home is set on a strategic point of the Monte Mayor Country Club estate and offers views into the nature, the Monte Mayor castle and picturesque valley.One vital feature is a green roof, which is covered with the same autochthonous plants found in the Monte Mayor valley.Lower level entrance with carport and access to the villa. Elevator to the main floor.Main floor: Living room, abundant natural light, open plan fully fitted kitchen and dining, three guest bedrooms en suite. Direct access to spacious covered and open terraces and the infinity pool which is finished with dark green tiles to blend with t...

Main floor: Living room, abundant natural light, open plan fully fitted kitchen and dining, three guest bedrooms en suite. Direct access to spacious covered and open terraces and the infinity pool which is finished with dark green tiles to blend with the natural surroundings.