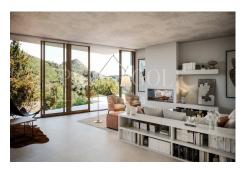

Main floor: Living room, abundant natural light, open plan fully fitted kitchen and dining, three guest bedrooms en suite. Direct access to spacious covered and open terraces and the infinity pool which is finished with dark green tiles to blend with the natural surroundings.

Upper floor: Master bedroom en suite.

A beautiful mix and blend with the natural surroundings, low maintenance 'a penthouse' style villa