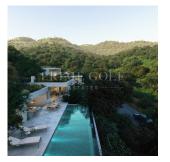

# €1.850.000

PRIME GOLF

ESTATES

Ref: MAS407354

A new concept on the coast - a hidden oasis!The Villas' sustainable and unique design allows the homes to seamlessly blend in with their surroundings. Expected to be completed end 2020, this home is set on a strategic point of the Monte Mayor Country Club estate and offers views into the nature, the Monte Mayor castle and picturesque valley.One vital feature is a green roof, which is covered with the same autochthonous plants found in the Monte Mayor valley.Lower level entrance with carport and access to the villa. Elevator to the main floor.Main floor: Living room, abundant natural light, open plan fully fitted kitchen and dining, three guest bedrooms en suite. Direct access to spacious covered and open terraces and the infinity pool which is finished with dark green tiles to blend with t...

### **Property Description**

Location: Spain, Benahavis

A new concept on the coast - a hidden oasis!

The Villas' sustainable and unique design allows the homes to seamlessly blend in with their surroundings. Expected to be completed end 2020, this home is set on a strategic point of the Monte Mayor Country Club estate and offers views into the nature, the Monte Mayor castle and picturesque valley.

One vital feature is a green roof, which is covered with the same autochthonous plants found in the Monte Mayor valley.

Lower level entrance with carport and access to the villa. Elevator to the main floor.

Main floor: Living room, abundant natural light, open plan fully fitted kitchen and dining, three guest bedrooms en suite. Direct access to spacious covered and open terraces and the infinity pool which is finished with dark green tiles to blend with the natural surroundings.