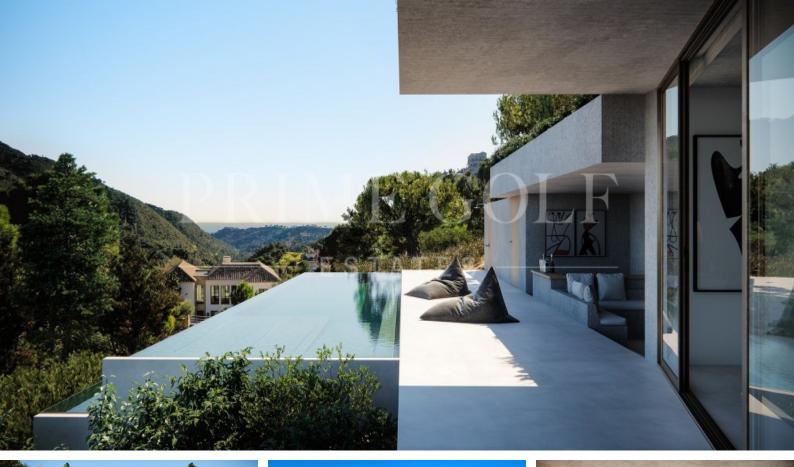

# €1.850.000

PRIME GOLF

ESTATES

Ref: MAS407354

A new concept on the coast - a hidden oasis!The Villas' sustainable and unique design allows the homes to seamlessly blend in with their surroundings. Expected to be completed end 2020, this home is set on a strategic point of the Monte Mayor Country Club estate and offers views into the nature, the Monte Mayor castle and picturesque valley.One vital feature is a green roof, which is covered with the same autochthonous plants found in the Monte Mayor valley.Lower level entrance with carport and access to the villa. Elevator to the main floor.Main floor: Living room, abundant natural light, open plan fully fitted kitchen and dining, three guest bedrooms en suite. Direct access to spacious covered and open terraces and the infinity pool which is finished with dark green tiles to blend with t...

Main floor: Living room, abundant natural light, open plan fully fitted kitchen and dining, three guest bedrooms en suite. Direct access to spacious covered and open terraces and the infinity pool which is finished with dark green tiles to blend with the natural surroundings.