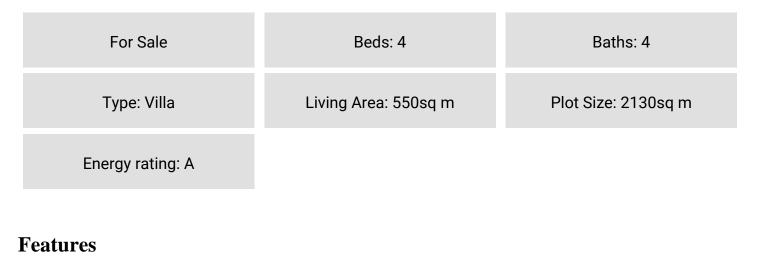

## Marbella Club Golf Resort 4 Bedroom Villa

# €1.850.000

PRIME GOLF

ESTATES

Ref: MAS407354

A new concept on the coast - a hidden oasis!The Villas' sustainable and unique design allows the homes to seamlessly blend in with their surroundings. Expected to be completed end 2020, this home is set on a strategic point of the Monte Mayor Country Club estate and offers views into the nature, the Monte Mayor castle and picturesque valley.One vital feature is a green roof, which is covered with the same autochthonous plants found in the Monte Mayor valley.Lower level entrance with carport and access to the villa. Elevator to the main floor.Main floor: Living room, abundant natural light, open plan fully fitted kitchen and dining, three guest bedrooms en suite. Direct access to spacious covered and open terraces and the infinity pool which is finished with dark green tiles to blend with t...