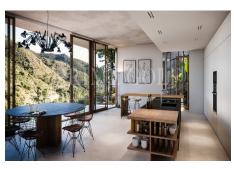

Main floor: Living room, abundant natural light, open plan fully fitted kitchen and dining, three guest bedrooms en suite. Direct access to spacious covered and open terraces and the infinity pool which is finished with dark green tiles to blend with the natural surroundings.