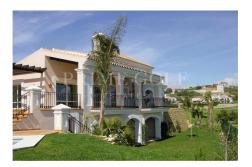

### 5 Bedroom Villa

Spain, El Paraíso

€1.800.000

Ref: 330

Traditional luxury villa located in La Alqueria, close to all amenities and only 10 minute drive to Puerto Banus. The villa is located front line golf and has excellent sea and golf views. The property offers spacious and bright accommodation and features wooden beamed ceiling in the lounge and master bedroom, fireplace and ivory cream marble floors. The villa has a large mature garden, an ample terrace with access to the swimming pool and jacuzzi.lt is an ideal family home, with excellent views and close to Puerto Banus and Marbella.

## **Property Description**

Location: Spain, El Paraíso

Traditional luxury villa located in La Alqueria, close to all amenities and only 10 minute drive to Puerto Banus. The villa is located front line golf and has excellent sea and golf views. The property offers spacious and bright accommodation and features wooden beamed ceiling in the lounge and master bedroom, fireplace and ivory cream marble floors. The villa has a large mature garden, an ample terrace with access to the swimming pool and jacuzzi.