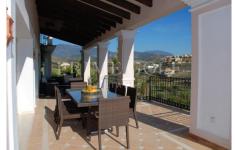

### 5 Bedroom Villa

Spain, El Paraíso

€1.800.000

Ref: 330

Traditional luxury villa located in La Alqueria, close to all amenities and only 10 minute drive to Puerto Banus. The villa is located front line golf and has excellent sea and golf views. The property offers spacious and bright accommodation and features wooden beamed ceiling in the lounge and master bedroom, fireplace and ivory cream marble floors. The villa has a large mature garden, an ample terrace with access to the swimming pool and jacuzzi.lt is an ideal family home, with excellent views and close to Puerto Banus and Marbella.

## **Property Description**

Location: Spain, El Paraíso

Traditional luxury villa located in La Alqueria, close to all amenities and only 10 minute drive to Puerto Banus. The villa is located front line golf and has excellent sea and golf views. The property offers spacious and bright accommodation and features wooden beamed ceiling in the lounge and master bedroom, fireplace and ivory cream marble floors. The villa has a large mature garden, an ample terrace with access to the swimming pool and jacuzzi.

### **Features**

| Sea views     | Frontline golf                | Golf views    |
|---------------|-------------------------------|---------------|
| Gated complex | Walking distance to amenities | Swimming pool |