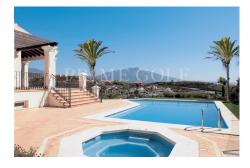

### 5 Bedroom Villa

Spain, El Paraíso

€1.800.000

Ref: 330

Traditional luxury villa located in La Alqueria, close to all amenities and only 10 minute drive to Puerto Banus. The villa is located front line golf and has excellent sea and golf views. The property offers spacious and bright accommodation and features wooden beamed ceiling in the lounge and master bedroom, fireplace and ivory cream marble floors. The villa has a large mature garden, an ample terrace with access to the swimming pool and jacuzzi.lt is an ideal family home, with excellent views and close to Puerto Banus and Marbella.

## **Property Description**

Location: Spain, El Paraíso

Traditional luxury villa located in La Alqueria, close to all amenities and only 10 minute drive to Puerto Banus. The villa is located front line golf and has excellent sea and golf views. The property offers spacious and bright accommodation and features wooden beamed ceiling in the lounge and master bedroom, fireplace and ivory cream marble floors. The villa has a large mature garden, an ample terrace with access to the swimming pool and jacuzzi.