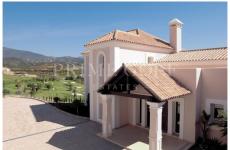

### 5 Bedroom Villa

Spain, El Paraíso

€1.800.000

Ref: 330

Traditional luxury villa located in La Alqueria, close to all amenities and only 10 minute drive to Puerto Banus. The villa is located front line golf and has excellent sea and golf views. The property offers spacious and bright accommodation and features wooden beamed ceiling in the lounge and master bedroom, fireplace and ivory cream marble floors. The villa has a large mature garden, an ample terrace with access to the swimming pool and jacuzzi.lt is an ideal family home, with excellent views and close to Puerto Banus and Marbella.

## **Property Description**

Location: Spain, El Paraíso

Traditional luxury villa located in La Alqueria, close to all amenities and only 10 minute drive to Puerto Banus. The villa is located front line golf and has excellent sea and golf views. The property offers spacious and bright accommodation and features wooden beamed ceiling in the lounge and master bedroom, fireplace and ivory cream marble floors. The villa has a large mature garden, an ample terrace with access to the swimming pool and jacuzzi.