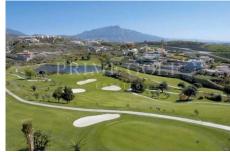

### 5 Bedroom Villa

Spain, El Paraíso

€1.800.000

Ref: 330

Traditional luxury villa located in La Alqueria, close to all amenities and only 10 minute drive to Puerto Banus. The villa is located front line golf and has excellent sea and golf views. The property offers spacious and bright accommodation and features wooden beamed ceiling in the lounge and master bedroom, fireplace and ivory cream marble floors. The villa has a large mature garden, an ample terrace with access to the swimming pool and jacuzzi.lt is an ideal family home, with excellent views and close to Puerto Banus and Marbella.

## **Property Description**

Location: Spain, El Paraíso

Traditional luxury villa located in La Alqueria, close to all amenities and only 10 minute drive to Puerto Banus. The villa is located front line golf and has excellent sea and golf views. The property offers spacious and bright accommodation and features wooden beamed ceiling in the lounge and master bedroom, fireplace and ivory cream marble floors. The villa has a large mature garden, an ample terrace with access to the swimming pool and jacuzzi.

### **Features**

| Sea views     | Frontline golf                | Golf views    |
|---------------|-------------------------------|---------------|
| Gated complex | Walking distance to amenities | Swimming pool |