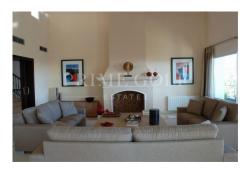

### 5 Bedroom Villa

Spain, El Paraíso

€1.800.000

Ref: 330

Traditional luxury villa located in La Alqueria, close to all amenities and only 10 minute drive to Puerto Banus. The villa is located front line golf and has excellent sea and golf views. The property offers spacious and bright accommodation and features wooden beamed ceiling in the lounge and master bedroom, fireplace and ivory cream marble floors. The villa has a large mature garden, an ample terrace with access to the swimming pool and jacuzzi.lt is an ideal family home, with excellent views and close to Puerto Banus and Marbella.

## **Property Description**

Location: Spain, El Paraíso

Traditional luxury villa located in La Alqueria, close to all amenities and only 10 minute drive to Puerto Banus. The villa is located front line golf and has excellent sea and golf views. The property offers spacious and bright accommodation and features wooden beamed ceiling in the lounge and master bedroom, fireplace and ivory cream marble floors. The villa has a large mature garden, an ample terrace with access to the swimming pool and jacuzzi.