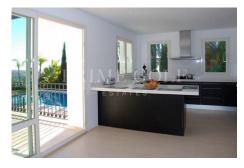

### 5 Bedroom Villa

Spain, El Paraíso

€1.800.000

Ref: 330

Traditional luxury villa located in La Alqueria, close to all amenities and only 10 minute drive to Puerto Banus. The villa is located front line golf and has excellent sea and golf views. The property offers spacious and bright accommodation and features wooden beamed ceiling in the lounge and master bedroom, fireplace and ivory cream marble floors. The villa has a large mature garden, an ample terrace with access to the swimming pool and jacuzzi.lt is an ideal family home, with excellent views and close to Puerto Banus and Marbella.

## **Property Description**

Location: Spain, El Paraíso

Traditional luxury villa located in La Alqueria, close to all amenities and only 10 minute drive to Puerto Banus. The villa is located front line golf and has excellent sea and golf views. The property offers spacious and bright accommodation and features wooden beamed ceiling in the lounge and master bedroom, fireplace and ivory cream marble floors. The villa has a large mature garden, an ample terrace with access to the swimming pool and jacuzzi.