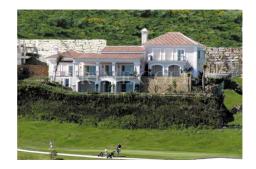

### 5 Bedroom Villa

Spain, El Paraíso

€1.800.000

Ref: 330

Traditional luxury villa located in La Alqueria, close to all amenities and only 10 minute drive to Puerto Banus. The villa is located front line golf and has excellent sea and golf views. The property offers spacious and bright accommodation and features wooden beamed ceiling in the lounge and master bedroom, fireplace and ivory cream marble floors. The villa has a large mature garden, an ample terrace with access to the swimming pool and jacuzzi.lt is an ideal family home, with excellent views and close to Puerto Banus and Marbella.

## **Property Description**

Location: Spain, El Paraíso

Traditional luxury villa located in La Alqueria, close to all amenities and only 10 minute drive to Puerto Banus. The villa is located front line golf and has excellent sea and golf views. The property offers spacious and bright accommodation and features wooden beamed ceiling in the lounge and master bedroom, fireplace and ivory cream marble floors. The villa has a large mature garden, an ample terrace with access to the swimming pool and jacuzzi.