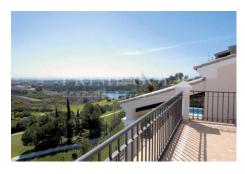

### 5 Bedroom Villa

Spain, El Paraíso

€1.800.000

Ref: 330

Traditional luxury villa located in La Alqueria, close to all amenities and only 10 minute drive to Puerto Banus. The villa is located front line golf and has excellent sea and golf views. The property offers spacious and bright accommodation and features wooden beamed ceiling in the lounge and master bedroom, fireplace and ivory cream marble floors. The villa has a large mature garden, an ample terrace with access to the swimming pool and jacuzzi.lt is an ideal family home, with excellent views and close to Puerto Banus and Marbella.

## **Property Description**

Location: Spain, El Paraíso

Traditional luxury villa located in La Alqueria, close to all amenities and only 10 minute drive to Puerto Banus. The villa is located front line golf and has excellent sea and golf views. The property offers spacious and bright accommodation and features wooden beamed ceiling in the lounge and master bedroom, fireplace and ivory cream marble floors. The villa has a large mature garden, an ample terrace with access to the swimming pool and jacuzzi.

### **Features**

| Sea views     | Frontline golf                | Golf views    |
|---------------|-------------------------------|---------------|
| Gated complex | Walking distance to amenities | Swimming pool |