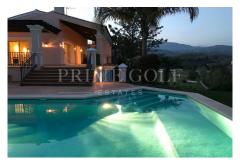

### 5 Bedroom Villa

Spain, El Paraíso

€1.800.000

Ref: 330

Traditional luxury villa located in La Alqueria, close to all amenities and only 10 minute drive to Puerto Banus. The villa is located front line golf and has excellent sea and golf views. The property offers spacious and bright accommodation and features wooden beamed ceiling in the lounge and master bedroom, fireplace and ivory cream marble floors. The villa has a large mature garden, an ample terrace with access to the swimming pool and jacuzzi.lt is an ideal family home, with excellent views and close to Puerto Banus and Marbella.

## **Property Description**

Location: Spain, El Paraíso

Traditional luxury villa located in La Alqueria, close to all amenities and only 10 minute drive to Puerto Banus. The villa is located front line golf and has excellent sea and golf views. The property offers spacious and bright accommodation and features wooden beamed ceiling in the lounge and master bedroom, fireplace and ivory cream marble floors. The villa has a large mature garden, an ample terrace with access to the swimming pool and jacuzzi.