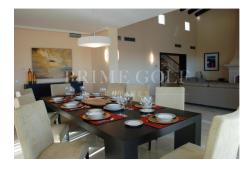

### 5 Bedroom Villa

Spain, El Paraíso

€1.800.000

Ref: 330

Traditional luxury villa located in La Alqueria, close to all amenities and only 10 minute drive to Puerto Banus. The villa is located front line golf and has excellent sea and golf views. The property offers spacious and bright accommodation and features wooden beamed ceiling in the lounge and master bedroom, fireplace and ivory cream marble floors. The villa has a large mature garden, an ample terrace with access to the swimming pool and jacuzzi.lt is an ideal family home, with excellent views and close to Puerto Banus and Marbella.

## **Property Description**

Location: Spain, El Paraíso

Traditional luxury villa located in La Alqueria, close to all amenities and only 10 minute drive to Puerto Banus. The villa is located front line golf and has excellent sea and golf views. The property offers spacious and bright accommodation and features wooden beamed ceiling in the lounge and master bedroom, fireplace and ivory cream marble floors. The villa has a large mature garden, an ample terrace with access to the swimming pool and jacuzzi.