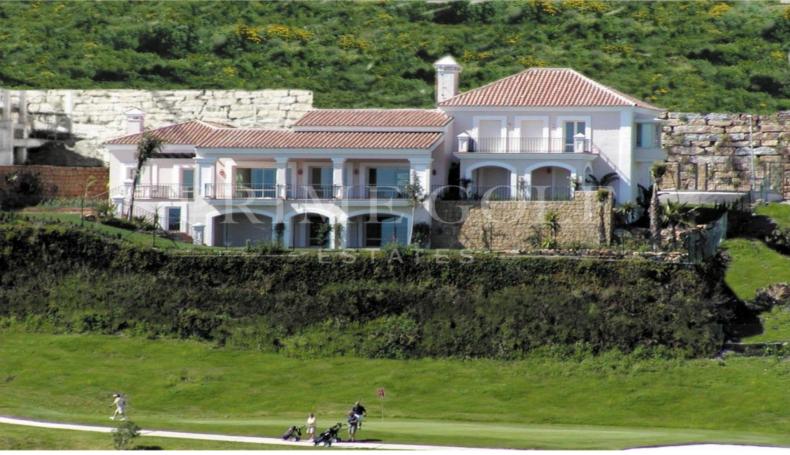

### 5 Bedroom Villa

Spain, El Paraíso

€1.800.000

Ref: 330

Traditional luxury villa located in La Alqueria, close to all amenities and only 10 minute drive to Puerto Banus. The villa is located front line golf and has excellent sea and golf views. The property offers spacious and bright accommodation and features wooden beamed ceiling in the lounge and master bedroom, fireplace and ivory cream marble floors. The villa has a large mature garden, an ample terrace with access to the swimming pool and jacuzzi.lt is an ideal family home, with excellent views and close to Puerto Banus and Marbella.

## **Property Description**

Location: Spain, El Paraíso

Traditional luxury villa located in La Alqueria, close to all amenities and only 10 minute drive to Puerto Banus. The villa is located front line golf and has excellent sea and golf views. The property offers spacious and bright accommodation and features wooden beamed ceiling in the lounge and master bedroom, fireplace and ivory cream marble floors. The villa has a large mature garden, an ample terrace with access to the swimming pool and jacuzzi.

It is an ideal family home, with excellent views and close to Puerto Banus and Marbella.