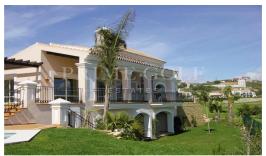

### 5 Bedroom Villa

Spain, El Paraíso

€1.800.000

Ref: 330

Traditional luxury villa located in La Alqueria, close to all amenities and only 10 minute drive to Puerto Banus. The villa is located front line golf and has excellent sea and golf views. The property offers spacious and bright accommodation and features wooden beamed ceiling in the lounge and master bedroom, fireplace and ivory cream marble floors. The villa has a large mature garden, an ample terrace with access to the swimming pool and jacuzzi.lt is an ideal family home, with excellent views and close to Puerto Banus and Marbella.

## **Property Description**

Location: Spain, El Paraíso

Traditional luxury villa located in La Alqueria, close to all amenities and only 10 minute drive to Puerto Banus. The villa is located front line golf and has excellent sea and golf views. The property offers spacious and bright accommodation and features wooden beamed ceiling in the lounge and master bedroom, fireplace and ivory cream marble floors. The villa has a large mature garden, an ample terrace with access to the swimming pool and jacuzzi.

### **Features**

| Sea views     | Frontline golf                | Golf views    |
|---------------|-------------------------------|---------------|
| Gated complex | Walking distance to amenities | Swimming pool |