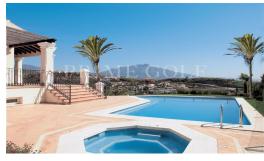

### 5 Bedroom Villa

Spain, El Paraíso

€1.800.000

Ref: 330

Traditional luxury villa located in La Alqueria, close to all amenities and only 10 minute drive to Puerto Banus. The villa is located front line golf and has excellent sea and golf views. The property offers spacious and bright accommodation and features wooden beamed ceiling in the lounge and master bedroom, fireplace and ivory cream marble floors. The villa has a large mature garden, an ample terrace with access to the swimming pool and jacuzzi.lt is an ideal family home, with excellent views and close to Puerto Banus and Marbella.

## **Property Description**

Location: Spain, El Paraíso

Traditional luxury villa located in La Alqueria, close to all amenities and only 10 minute drive to Puerto Banus. The villa is located front line golf and has excellent sea and golf views. The property offers spacious and bright accommodation and features wooden beamed ceiling in the lounge and master bedroom, fireplace and ivory cream marble floors. The villa has a large mature garden, an ample terrace with access to the swimming pool and jacuzzi.

### **Features**

| Sea views     | Frontline golf                | Golf views    |
|---------------|-------------------------------|---------------|
| Gated complex | Walking distance to amenities | Swimming pool |