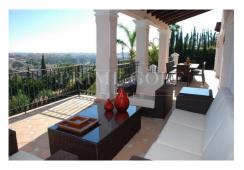

### 5 Bedroom Villa

Spain, El Paraíso

€1.800.000

Ref: 330

Traditional luxury villa located in La Alqueria, close to all amenities and only 10 minute drive to Puerto Banus. The villa is located front line golf and has excellent sea and golf views. The property offers spacious and bright accommodation and features wooden beamed ceiling in the lounge and master bedroom, fireplace and ivory cream marble floors. The villa has a large mature garden, an ample terrace with access to the swimming pool and jacuzzi.lt is an ideal family home, with excellent views and close to Puerto Banus and Marbella.

## **Property Description**

Location: Spain, El Paraíso

Traditional luxury villa located in La Alqueria, close to all amenities and only 10 minute drive to Puerto Banus. The villa is located front line golf and has excellent sea and golf views. The property offers spacious and bright accommodation and features wooden beamed ceiling in the lounge and master bedroom, fireplace and ivory cream marble floors. The villa has a large mature garden, an ample terrace with access to the swimming pool and jacuzzi.

### **Features**

| Sea views     | Frontline golf                | Golf views    |
|---------------|-------------------------------|---------------|
| Gated complex | Walking distance to amenities | Swimming pool |