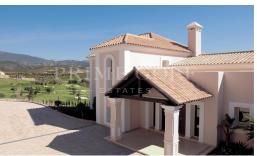

### 5 Bedroom Villa

Spain, El Paraíso

€1.800.000

Ref: 330

Traditional luxury villa located in La Alqueria, close to all amenities and only 10 minute drive to Puerto Banus. The villa is located front line golf and has excellent sea and golf views. The property offers spacious and bright accommodation and features wooden beamed ceiling in the lounge and master bedroom, fireplace and ivory cream marble floors. The villa has a large mature garden, an ample terrace with access to the swimming pool and jacuzzi.lt is an ideal family home, with excellent views and close to Puerto Banus and Marbella.

## **Property Description**

Location: Spain, El Paraíso

Traditional luxury villa located in La Alqueria, close to all amenities and only 10 minute drive to Puerto Banus. The villa is located front line golf and has excellent sea and golf views. The property offers spacious and bright accommodation and features wooden beamed ceiling in the lounge and master bedroom, fireplace and ivory cream marble floors. The villa has a large mature garden, an ample terrace with access to the swimming pool and jacuzzi.