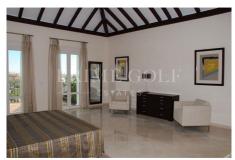

### 5 Bedroom Villa

Spain, El Paraíso

€1.800.000

Ref: 330

Traditional luxury villa located in La Alqueria, close to all amenities and only 10 minute drive to Puerto Banus. The villa is located front line golf and has excellent sea and golf views. The property offers spacious and bright accommodation and features wooden beamed ceiling in the lounge and master bedroom, fireplace and ivory cream marble floors. The villa has a large mature garden, an ample terrace with access to the swimming pool and jacuzzi.lt is an ideal family home, with excellent views and close to Puerto Banus and Marbella.

## **Property Description**

Location: Spain, El Paraíso

Traditional luxury villa located in La Alqueria, close to all amenities and only 10 minute drive to Puerto Banus. The villa is located front line golf and has excellent sea and golf views. The property offers spacious and bright accommodation and features wooden beamed ceiling in the lounge and master bedroom, fireplace and ivory cream marble floors. The villa has a large mature garden, an ample terrace with access to the swimming pool and jacuzzi.

#### **Additional Info**

| For Sale          | Beds: 5              | Baths: 4            |
|-------------------|----------------------|---------------------|
| Type: Villa       | Living Area: 507sq m | Plot Size: 1420sq m |
| Garage for 2 cars | Parking for 4 cars   | Fireplace           |