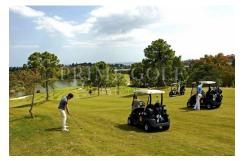

## Villa Plot

Spain, Benahavis

€800.000

Ref: R3100882

EXCLUSIVE PLOT WITHIN A GATED COMMUNITY WITH SEA VIEWS!Large 2.752 m2 plot situated within a luxury gated Golf Resort community in Benahavís. The plot would be a perfect choice for someone looking for an easy construction plot with sea views, 24 hour security and beautiful environment. The plot is situated near the Clubhouse and Equestrian Center, in the central area of the Resort, benefiting from wonderful sea and mountain views. The outstanding Golf Resort is a part of a famous 5 \* hotel amenities, offering a private 18 hole golf course designed by Dave Thomas surrounded by privately owned villas, a Club House with a restaurant and a state of the art Horse Riding Center. A fantastic opportunity to acquire one of the best plots available now in the Costa del Sol!

The plot is situated near the Clubhouse and Equestrian Center, in the central area of the Resort, benefiting from wonderful sea and mountain views.

The outstanding Golf Resort is a part of a famous 5 \* hotel amenities, offering a private 18 hole golf course designed by Dave Thomas surrounded by privately owned villas, a Club House with a restaurant and a state of the art Horse Riding Center.