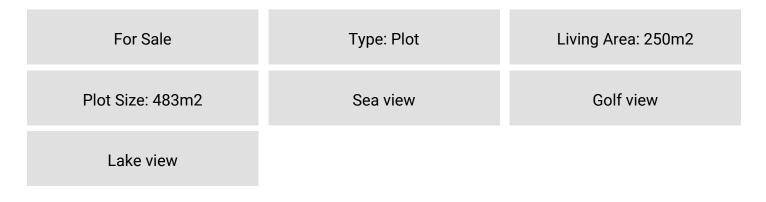

#### LOTS - BUILD YOUR DREAM HOUSE IN HARMONY WITH NATURE

The house of your dreams can be developed in perfect harmony with nature. Renowned architects have taken inspiration from the variety of the landscape to create a range of design options that preserve the proximity with nature and the perfect integration between indoor and out. You can choose one of these models or design your own villa, with the help of our guidelines. The location is unique, the inspirations are all around – it's your choice. Let us know your requirements and we will work with you to accomplish your dream villa. Lots area of 483 to 3300 m2 and construction area between 250 and 390 m2 with sea, lake and golf views.