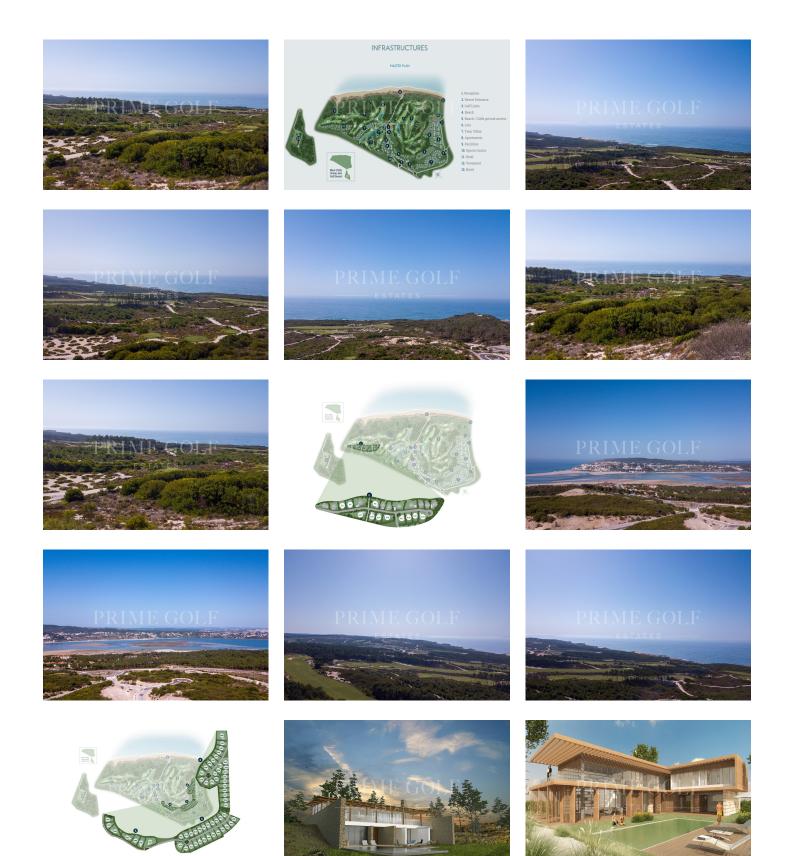

#### LOTS - BUILD YOUR DREAM HOUSE IN HARMONY WITH NATURE

The house of your dreams can be developed in perfect harmony with nature. Renowned architects have taken inspiration from the variety of the landscape to create a range of design options that preserve the proximity with nature and the perfect integration between indoor and out. You can choose one of these models or design your own villa, with the help of our guidelines. The location is unique, the inspirations are all around – it's your choice. Let us know your requirements and we will work with you to accomplish your dream villa. Lots area of 483 to 3300 m2 and construction area between 250 and 390 m2 with sea, lake and golf views.

#### SUSTAINABILITY

Preservation of Óbidos Laggon, Atlantic coastline and all the biodiversity of the region. The lagoon is where the 120-acre residents preserve adjoins a 2.5km stretch of golden cliffs and Atlantic coastline.