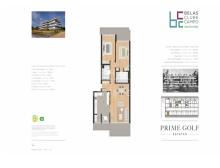

#### **2 Bedroom Apartments**

These fantastic apartments features 2 bedrooms, 2 bathrooms, 1 living / dining area, kitchen and balcony / terrace!

**Covered area:** 122,4 m2 **Terrace area:** 30,9 m2 - 41,0 m2

Total area: 153,3 m2 - 163,4 m2

Parking Space: 2

Storage area: 8,9 m2 - 12,3 m2

Price: 605.000,- EUR - 650.000,- EUR

For more info or private viewings, please contact us, to ensure you the best deal.