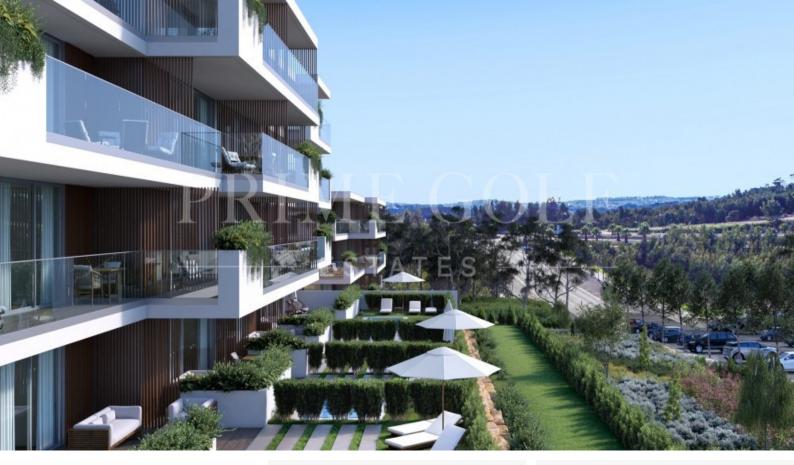

#### **2 Bedroom Apartments**

These fantastic apartments features 2 bedrooms, 2 bathrooms, 1 living / dining area, kitchen and balcony / terrace!

**Covered area:** 122,4 m2 **Terrace area:** 30,9 m2 - 41,0 m2

Total area: 153,3 m2 - 163,4 m2

Parking Space: 2

Storage area: 8,9 m2 - 12,3 m2

Price: 605.000,- EUR - 650.000,- EUR

For more info or private viewings, please contact us, to ensure you the best deal.