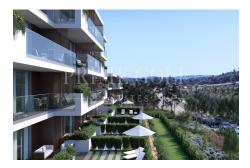

#### **2 Bedroom Apartments**

These fantastic apartments features 2 bedrooms, 2 bathrooms, 1 living / dining area, kitchen and balcony / terrace!

**Covered area:** 122,4 m2 **Terrace area:** 30,9 m2 - 41,0 m2

Total area: 153,3 m2 - 163,4 m2

Parking Space: 2

Storage area: 8,9 m2 - 12,3 m2

Price: 605.000,- EUR - 650.000,- EUR

For more info or private viewings, please contact us, to ensure you the best deal.