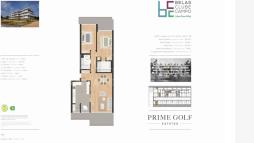

#### **2 Bedroom Apartments**

These fantastic apartments features 2 bedrooms, 2 bathrooms, 1 living / dining area, kitchen and balcony / terrace!

**Covered area:** 122,4 m2 **Terrace area:** 30,9 m2 - 41,0 m2

Total area: 153,3 m2 - 163,4 m2

Parking Space: 2

Storage area: 8,9 m2 - 12,3 m2

Price: 605.000,- EUR - 650.000,- EUR

For more info or private viewings, please contact us, to ensure you the best deal.