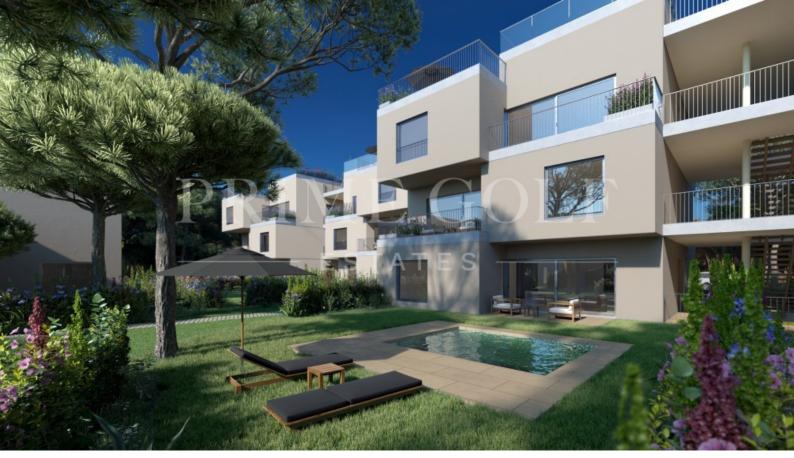

#### Portugal, Cascais

Marinha Prime is a new high-quality project of contemporary architecture, located in Quinta da Marinha in a green area of 2.7 hectares, near the Atlantic and a few minutes from Cascais. Located in front of Quinta da Marinha Golf Resort, the project includes health club, equestrian centre, swimming pool, gym and 55 units (apartments, penthouses and villas) fully furnished and equipped. In a perfect, unique, natural setting, it combines the countryside, the coastline and the sea. 3 Bedroom Apartment + Garden Living area: 181 m2 - 182 m2 Exterior area: 241 m2 - 434 m2 Prices: 1.223.800,- EUR - 1.323.800,- EUR

## **Property Description**

Location: Portugal, Cascais

Marinha Prime is a new high-quality project of contemporary architecture, located in Quinta da Marinha in a green area of 2.7 hectares, near the Atlantic and a few minutes from Cascais. Located in front of Quinta da Marinha Golf Resort, the project includes health club, equestrian centre, swimming pool, gym and 55 units (apartments, penthouses and villas) fully furnished and equipped. In a perfect, unique, natural setting, it combines the countryside, the coastline and the sea.

#### 3 Bedroom Apartment + Garden

Living area: 181 m2 - 182 m2

Exterior area: 241 m2 - 434 m2

Prices: 1.223.800,- EUR - 1.323.800,- EUR