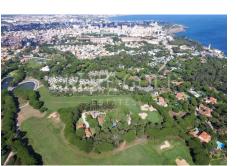

#### Portugal, Cascais

Marinha Prime is a new high-quality project of contemporary architecture, located in Quinta da Marinha in a green area of 2.7 hectares, near the Atlantic and a few minutes from Cascais. Located in front of Quinta da Marinha Golf Resort, the project includes health club, equestrian centre, swimming pool, gym and 55 units (apartments, penthouses and villas) fully furnished and equipped. In a perfect, unique, natural setting, it combines the countryside, the coastline and the sea. 3 Bedroom Apartment + Garden Living area: 181 m2 - 182 m2 Exterior area: 241 m2 - 434 m2 Prices: 1.223.800,- EUR - 1.323.800,- EUR

## **Property Description**

Location: Portugal, Cascais

Marinha Prime is a new high-quality project of contemporary architecture, located in Quinta da Marinha in a green area of 2.7 hectares, near the Atlantic and a few minutes from Cascais. Located in front of Quinta da Marinha Golf Resort, the project includes health club, equestrian centre, swimming pool, gym and 55 units (apartments, penthouses and villas) fully furnished and equipped. In a perfect, unique, natural setting, it combines the countryside, the coastline and the sea.