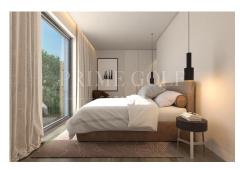

#### 3 Bedroom Apartment + Garden

Living area: 181 m2 - 182 m2

Exterior area: 241 m2 - 434 m2

Prices: 1.223.800,- EUR - 1.323.800,- EUR

### **Additional Info**

| For Sale        | Beds: 3            | Baths: 3              |
|-----------------|--------------------|-----------------------|
| Type: Apartment | Living Area: 181m2 | Private pool possible |