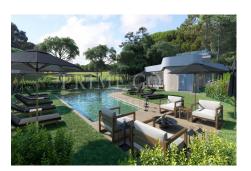

#### Portugal, Cascais

Marinha Prime is a new high-quality project of contemporary architecture, located in Quinta da Marinha in a green area of 2.7 hectares, near the Atlantic and a few minutes from Cascais. Located in front of Quinta da Marinha Golf Resort, the project includes health club, equestrian centre, swimming pool, gym and 55 units (apartments, penthouses and villas) fully furnished and equipped. In a perfect, unique, natural setting, it combines the countryside, the coastline and the sea. 3 Bedroom Apartment + Garden Living area: 181 m2 - 182 m2 Exterior area: 241 m2 - 434 m2 Prices: 1.223.800,- EUR - 1.323.800,- EUR

## **Property Description**

Location: Portugal, Cascais

Marinha Prime is a new high-quality project of contemporary architecture, located in Quinta da Marinha in a green area of 2.7 hectares, near the Atlantic and a few minutes from Cascais. Located in front of Quinta da Marinha Golf Resort, the project includes health club, equestrian centre, swimming pool, gym and 55 units (apartments, penthouses and villas) fully furnished and equipped. In a perfect, unique, natural setting, it combines the countryside, the coastline and the sea.

#### Features

| Sea views     | Frontline golf | Golf views    |
|---------------|----------------|---------------|
| Gated complex | Modern style   | Swimming pool |

PRIME GOLF

ESTATES