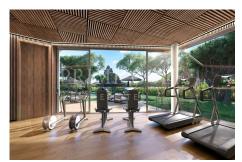

#### Portugal, Cascais

Marinha Prime is a new high-quality project of contemporary architecture, located in Quinta da Marinha in a green area of 2.7 hectares, near the Atlantic and a few minutes from Cascais. Located in front of Quinta da Marinha Golf Resort, the project includes health club, equestrian centre, swimming pool, gym and 55 units (apartments, penthouses and villas) fully furnished and equipped. In a perfect, unique, natural setting, it combines the countryside, the coastline and the sea. 3 Bedroom Apartment + Garden Living area: 181 m2 - 182 m2 Exterior area: 241 m2 - 434 m2 Prices: 1.223.800,- EUR - 1.323.800,- EUR

## **Property Description**

Location: Portugal, Cascais

Marinha Prime is a new high-quality project of contemporary architecture, located in Quinta da Marinha in a green area of 2.7 hectares, near the Atlantic and a few minutes from Cascais. Located in front of Quinta da Marinha Golf Resort, the project includes health club, equestrian centre, swimming pool, gym and 55 units (apartments, penthouses and villas) fully furnished and equipped. In a perfect, unique, natural setting, it combines the countryside, the coastline and the sea.