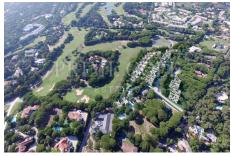

#### Portugal, Cascais

Marinha Prime is a new high-quality project of contemporary architecture, located in Quinta da Marinha in a green area of 2.7 hectares, near the Atlantic and a few minutes from Cascais. Located in front of Quinta da Marinha Golf Resort, the project includes health club, equestrian centre, swimming pool, gym and 55 units (apartments, penthouses and villas) fully furnished and equipped. In a perfect, unique, natural setting, it combines the countryside, the coastline and the sea. 3 Bedroom Apartment + Garden Living area: 181 m2 - 182 m2 Exterior area: 241 m2 - 434 m2 Prices: 1.223.800,- EUR - 1.323.800,- EUR

## **Property Description**

Location: Portugal, Cascais

Marinha Prime is a new high-quality project of contemporary architecture, located in Quinta da Marinha in a green area of 2.7 hectares, near the Atlantic and a few minutes from Cascais. Located in front of Quinta da Marinha Golf Resort, the project includes health club, equestrian centre, swimming pool, gym and 55 units (apartments, penthouses and villas) fully furnished and equipped. In a perfect, unique, natural setting, it combines the countryside, the coastline and the sea.