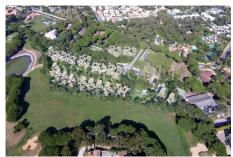

#### Portugal, Cascais

Marinha Prime is a new high-quality project of contemporary architecture, located in Quinta da Marinha in a green area of 2.7 hectares, near the Atlantic and a few minutes from Cascais. Located in front of Quinta da Marinha Golf Resort, the project includes health club, equestrian centre, swimming pool, gym and 55 units (apartments, penthouses and villas) fully furnished and equipped. In a perfect, unique, natural setting, it combines the countryside, the coastline and the sea. 3 Bedroom Apartment + Garden Living area: 181 m2 - 182 m2 Exterior area: 241 m2 - 434 m2 Prices: 1.223.800,- EUR - 1.323.800,- EUR

## **Property Description**

Location: Portugal, Cascais

Marinha Prime is a new high-quality project of contemporary architecture, located in Quinta da Marinha in a green area of 2.7 hectares, near the Atlantic and a few minutes from Cascais. Located in front of Quinta da Marinha Golf Resort, the project includes health club, equestrian centre, swimming pool, gym and 55 units (apartments, penthouses and villas) fully furnished and equipped. In a perfect, unique, natural setting, it combines the countryside, the coastline and the sea.