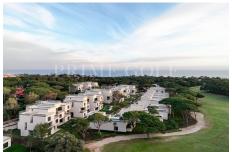

## Portugal, Cascais

Marinha Prime is a new high-quality project of contemporary architecture, located in Quinta da Marinha in a green area of 2.7 hectares, near the Atlantic and a few minutes from Cascais. Located in front of Quinta da Marinha Golf Resort, the project includes health club, equestrian centre, swimming pool, gym and 55 units (apartments, penthouses and villas) fully furnished and equipped. In a perfect, unique, natural setting, it combines the countryside, the coastline and the sea. 4 Bedroom Duplex Penthouse GrossPrivate Area (GPA): 260.5 m2

## **Property Description**

Location: Portugal, Cascais

Marinha Prime is a new high-quality project of contemporary architecture, located in Quinta da Marinha in a green area of 2.7 hectares, near the Atlantic and a few minutes from Cascais. Located in front of Quinta da Marinha Golf Resort, the project includes health club, equestrian centre, swimming pool, gym and 55 units (apartments, penthouses and villas) fully furnished and equipped. In a perfect, unique, natural setting, it combines the countryside, the coastline and the sea.