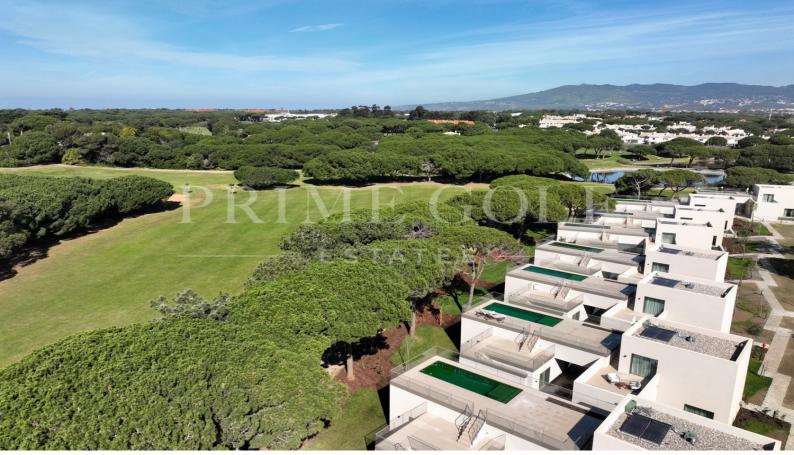

## Portugal, Cascais

Marinha Prime is a new high-quality project of contemporary architecture, located in Quinta da Marinha in a green area of 2.7 hectares, near the Atlantic and a few minutes from Cascais. Located in front of Quinta da Marinha Golf Resort, the project includes health club, equestrian centre, swimming pool, gym and 55 units (apartments, penthouses and villas) fully furnished and equipped. In a perfect, unique, natural setting, it combines the countryside, the coastline and the sea. 4 Bedroom Duplex Penthouse GrossPrivate Area (GPA): 260.5 m2

## **Property Description**

Location: Portugal, Cascais

Marinha Prime is a new high-quality project of contemporary architecture, located in Quinta da Marinha in a green area of 2.7 hectares, near the Atlantic and a few minutes from Cascais. Located in front of Quinta da Marinha Golf Resort, the project includes health club, equestrian centre, swimming pool, gym and 55 units (apartments, penthouses and villas) fully furnished and equipped. In a perfect, unique, natural setting, it combines the countryside, the coastline and the sea.

### **4 Bedroom Duplex Penthouse**

GrossPrivate Area (GPA): 260.5 m2

Terraces/Balconies Area: 189.8 m2

Price: 2.700.000 EUR