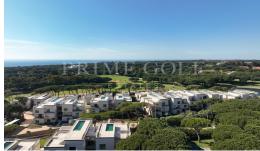

## Portugal, Cascais

Marinha Prime is a new high-quality project of contemporary architecture, located in Quinta da Marinha in a green area of 2.7 hectares, near the Atlantic and a few minutes from Cascais. Located in front of Quinta da Marinha Golf Resort, the project includes health club, equestrian centre, swimming pool, gym and 55 units (apartments, penthouses and villas) fully furnished and equipped. In a perfect, unique, natural setting, it combines the countryside, the coastline and the sea. 4 Bedroom Duplex Penthouse GrossPrivate Area (GPA): 260.5 m2

## **Property Description**

Location: Portugal, Cascais

Marinha Prime is a new high-quality project of contemporary architecture, located in Quinta da Marinha in a green area of 2.7 hectares, near the Atlantic and a few minutes from Cascais. Located in front of Quinta da Marinha Golf Resort, the project includes health club, equestrian centre, swimming pool, gym and 55 units (apartments, penthouses and villas) fully furnished and equipped. In a perfect, unique, natural setting, it combines the countryside, the coastline and the sea.