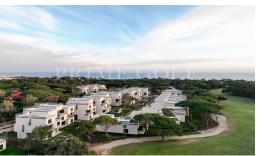

## Portugal, Cascais

Marinha Prime is a new high-quality project of contemporary architecture, located in Quinta da Marinha in a green area of 2.7 hectares, near the Atlantic and a few minutes from Cascais. Located in front of Quinta da Marinha Golf Resort, the project includes health club, equestrian centre, swimming pool, gym and 55 units (apartments, penthouses and villas) fully furnished and equipped. In a perfect, unique, natural setting, it combines the countryside, the coastline and the sea. 4 Bedroom Duplex Penthouse GrossPrivate Area (GPA): 260.5 m2

## **Property Description**

Location: Portugal, Cascais

Marinha Prime is a new high-quality project of contemporary architecture, located in Quinta da Marinha in a green area of 2.7 hectares, near the Atlantic and a few minutes from Cascais. Located in front of Quinta da Marinha Golf Resort, the project includes health club, equestrian centre, swimming pool, gym and 55 units (apartments, penthouses and villas) fully furnished and equipped. In a perfect, unique, natural setting, it combines the countryside, the coastline and the sea.