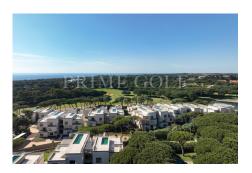

## Portugal, Cascais

Marinha Prime is a new high-quality project of contemporary architecture, located in Quinta da Marinha in a green area of 2.7 hectares, near the Atlantic and a few minutes from Cascais. Located in front of Quinta da Marinha Golf Resort, the project includes health club, equestrian centre, swimming pool, gym and 55 units (apartments, penthouses and villas) fully furnished and equipped. In a perfect, unique, natural setting, it combines the countryside, the coastline and the sea. 4 Bedroom Duplex Penthouse GrossPrivate Area (GPA): 260.5 m2

## **Property Description**

Location: Portugal, Cascais

Marinha Prime is a new high-quality project of contemporary architecture, located in Quinta da Marinha in a green area of 2.7 hectares, near the Atlantic and a few minutes from Cascais. Located in front of Quinta da Marinha Golf Resort, the project includes health club, equestrian centre, swimming pool, gym and 55 units (apartments, penthouses and villas) fully furnished and equipped. In a perfect, unique, natural setting, it combines the countryside, the coastline and the sea.