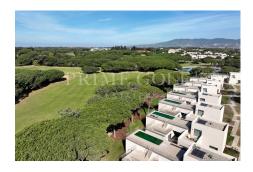

## Portugal, Cascais

Marinha Prime is a new high-quality project of contemporary architecture, located in Quinta da Marinha in a green area of 2.7 hectares, near the Atlantic and a few minutes from Cascais. Located in front of Quinta da Marinha Golf Resort, the project includes health club, equestrian centre, swimming pool, gym and 55 units (apartments, penthouses and villas) fully furnished and equipped. In a perfect, unique, natural setting, it combines the countryside, the coastline and the sea. 4 Bedroom Duplex Penthouse GrossPrivate Area (GPA): 260.5 m2

## **Property Description**

Location: Portugal, Cascais

Marinha Prime is a new high-quality project of contemporary architecture, located in Quinta da Marinha in a green area of 2.7 hectares, near the Atlantic and a few minutes from Cascais. Located in front of Quinta da Marinha Golf Resort, the project includes health club, equestrian centre, swimming pool, gym and 55 units (apartments, penthouses and villas) fully furnished and equipped. In a perfect, unique, natural setting, it combines the countryside, the coastline and the sea.