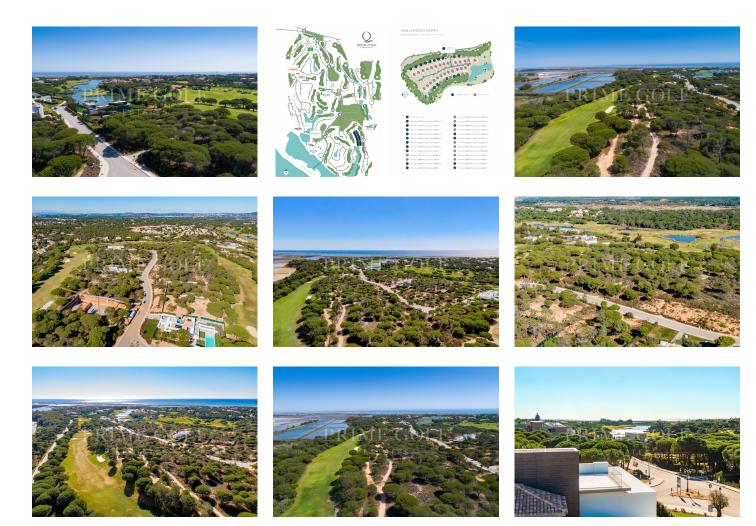

## Gallery

Telephone: +31 6 25 30 68 60 Email: info@primegolfestates.com

## Villa Plot

Portugal, Almancil

€2.950.000

Ref: PG-1999

San Lorenzo North, one of the last untouched corners of Quinta do Lado, is available for purchase. Dividing into 26 plots, each benefitting from lakefront, golf-front and pine grove views, San Lorenzo North offers the chance to build your luxury home within the Algarve's most desired resort development. With no restrictions as to architectural demands, this represents an incredible opportunity to build the property of your dreams, be it contemporary or more traditional. With areas ranging from 2060m2 to 3085m2, each plot is intended for the construction of detached private villas. This area allows for spacious villas built over a maximum of two levels and a basement, ensuring San Lorenzo North contains a limited number of well-spaced properties, unobtrusively developed into the na...

With no restrictions as to architectural demands, this represents an incredible opportunity to build the property of your dreams, be it contemporary or more traditional. With areas ranging from 2060m2 to 3085m2, each plot is intended for the construction of detached private villas. This area allows for spacious villas built over a maximum of two levels and a basement, ensuring San Lorenzo North contains a limited number of well-spaced properties, unobtrusively developed into the natural surroundings. From the simple purchase of a plot, to turnkey solutions, clients can expect flexibility and a service bespoke for each person's needs.