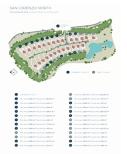

## Villa Plot

Portugal, Almancil

€2.950.000

Ref: PG-1999

San Lorenzo North, one of the last untouched corners of Quinta do Lado, is available for purchase. Dividing into 26 plots, each benefitting from lakefront, golf-front and pine grove views, San Lorenzo North offers the chance to build your luxury home within the Algarve's most desired resort development. With no restrictions as to architectural demands, this represents an incredible opportunity to build the property of your dreams, be it contemporary or more traditional. With areas ranging from 2060m2 to 3085m2, each plot is intended for the construction of detached private villas. This area allows for spacious villas built over a maximum of two levels and a basement, ensuring San Lorenzo North contains a limited number of well-spaced properties, unobtrusively developed into the na...

With no restrictions as to architectural demands, this represents an incredible opportunity to build the property of your dreams, be it contemporary or more traditional. With areas ranging from 2060m2 to 3085m2, each plot is intended for the construction of detached private villas. This area allows for spacious villas built over a maximum of two levels and a basement, ensuring San Lorenzo North contains a limited number of well-spaced properties, unobtrusively developed into the natural surroundings. From the simple purchase of a plot, to turnkey solutions, clients can expect flexibility and a service bespoke for each person's needs.