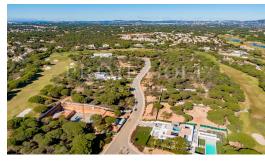

San Lorenzo Golf Club

## Villa Plot

Portugal, Almancil

€2.950.000

Ref: PG-1999

San Lorenzo North, one of the last untouched corners of Quinta do Lado, is available for purchase. Dividing into 26 plots, each benefitting from lakefront, golf-front and pine grove views, San Lorenzo North offers the chance to build your luxury home within the Algarve's most desired resort development. With no restrictions as to architectural demands, this represents an incredible opportunity to build the property of your dreams, be it contemporary or more traditional. With areas ranging from 2060m2 to 3085m2, each plot is intended for the construction of detached private villas. This area allows for spacious villas built over a maximum of two levels and a basement, ensuring San Lorenzo North contains a limited number of well-spaced properties, unobtrusively developed into the na...

## **Property Description**

Location: Portugal, Almancil

San Lorenzo North, one of the last untouched corners of Quinta do Lado, is available for purchase. Dividing into 26 plots, each benefitting from lakefront, golf-front and pine grove views, San Lorenzo North offers the chance to build your luxury home within the Algarve's most desired resort development.