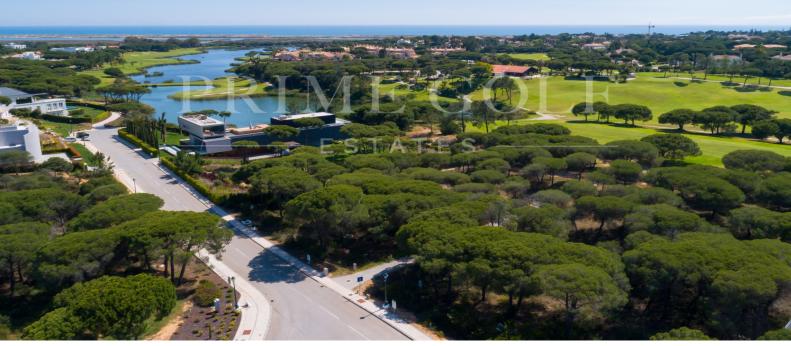

San Lorenzo Golf Club

## Villa Plot

Portugal, Almancil

€2.950.000

Ref: PG-1999

San Lorenzo North, one of the last untouched corners of Quinta do Lado, is available for purchase. Dividing into 26 plots, each benefitting from lakefront, golf-front and pine grove views, San Lorenzo North offers the chance to build your luxury home within the Algarve's most desired resort development. With no restrictions as to architectural demands, this represents an incredible opportunity to build the property of your dreams, be it contemporary or more traditional. With areas ranging from 2060m2 to 3085m2, each plot is intended for the construction of detached private villas. This area allows for spacious villas built over a maximum of two levels and a basement, ensuring San Lorenzo North contains a limited number of well-spaced properties, unobtrusively developed into the na...

With no restrictions as to architectural demands, this represents an incredible opportunity to build the property of your dreams, be it contemporary or more traditional. With areas ranging from 2060m2 to 3085m2, each plot is intended for the construction of detached private villas. This area allows for spacious villas built over a maximum of two levels and a basement, ensuring San Lorenzo North contains a limited number of well-spaced properties, unobtrusively developed into the natural surroundings. From the simple purchase of a plot, to turnkey solutions, clients can expect flexibility and a service bespoke for each person's needs.