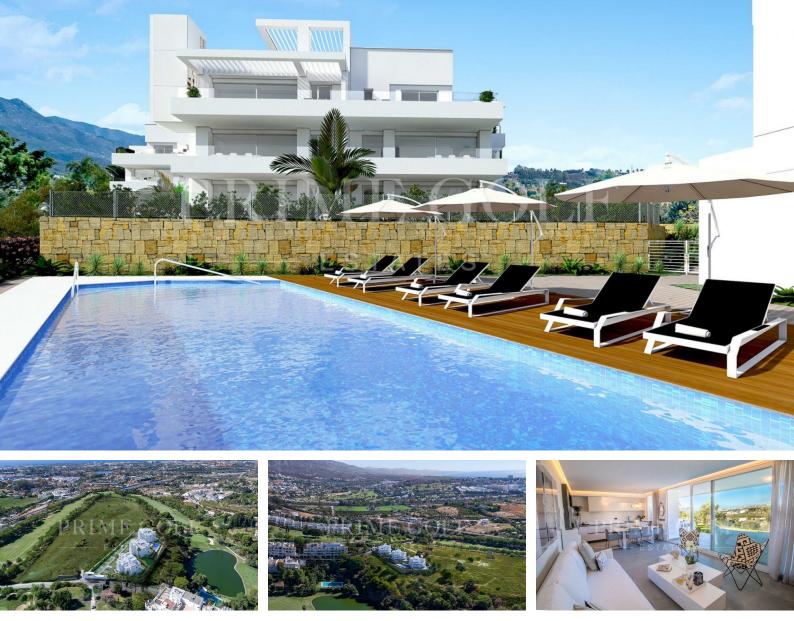

#### Spain, Benahavis

€555.000

PRIME GOLF

ESTATES

Ref: PG-2098

This is a new project consisting of 14 luxury apartments / penthouses distributed over just three buildings of three floors. The development is located in Benahavís close to the famous La Quinta Westin Hotel and Golf Resort. There is a 27-hole golf course (3 courses of 9 holes each), 5\* hotel, club house, restaurants, and a spa which includes a gym, and a hydrotherapy water and relaxation zone. The properties are all south-west facing with amazing views over the golf course and towards the Mediterranean Sea. The communal areas include a swimming pool and lush landscaped gardens. The resort is only 10 minutes' drive from the playground of the rich and famous; Puerto Banus, and another 5 minutes to Marbella. Each of the properties has three bedrooms and two bathrooms. The rooms are bright and ai...

#### Location: Spain, Benahavis

This is a new project consisting of 14 luxury apartments / penthouses distributed over just three buildings of three floors. The development is located in Benahavís close to the famous La Quinta Westin Hotel and Golf Resort.

There is a 27-hole golf course (3 courses of 9 holes each), 5\* hotel, club house, restaurants, and a spa which includes a gym, and a hydrotherapy water and relaxation zone.

The properties are all south-west facing with amazing views over the golf course and towards the Mediterranean Sea. The communal areas include a swimming pool and lush landscaped gardens.

The resort is only 10 minutes' drive from the playground of the rich and famous; Puerto Banus, and another 5 minutes to Marbella.

Each of the properties has three bedrooms and two bathrooms. The rooms are bright and airy with an open-plan living/dining area, as well as large terrace doors giving a seamless transition from inside to your sunny and spacious terrace. The ground floor properties have a private garden while the penthouses have a large solarium. All the properties include a private parking space and a storeroom.