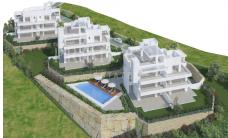

#### Spain, Benahavis

€555.000

PRIME GOLF

ESTATES

Ref: PG-2098

This is a new project consisting of 14 luxury apartments / penthouses distributed over just three buildings of three floors. The development is located in Benahavís close to the famous La Quinta Westin Hotel and Golf Resort. There is a 27-hole golf course (3 courses of 9 holes each), 5\* hotel, club house, restaurants, and a spa which includes a gym, and a hydrotherapy water and relaxation zone. The properties are all south-west facing with amazing views over the golf course and towards the Mediterranean Sea. The communal areas include a swimming pool and lush landscaped gardens. The resort is only 10 minutes' drive from the playground of the rich and famous; Puerto Banus, and another 5 minutes to Marbella. Each of the properties has three bedrooms and two bathrooms. The rooms are bright and ai...

#### Location: Spain, Benahavis

This is a new project consisting of 14 luxury apartments / penthouses distributed over just three buildings of three floors. The development is located in Benahavís close to the famous La Quinta Westin Hotel and Golf Resort.

There is a 27-hole golf course (3 courses of 9 holes each), 5\* hotel, club house, restaurants, and a spa which includes a gym, and a hydrotherapy water and relaxation zone.

The properties are all south-west facing with amazing views over the golf course and towards the Mediterranean Sea. The communal areas include a swimming pool and lush landscaped gardens.