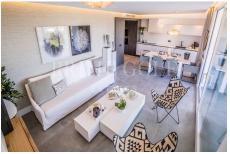

The resort is only 10 minutes' drive from the playground of the rich and famous; Puerto Banus, and another 5 minutes to Marbella.

Each of the properties has three bedrooms and two bathrooms. The rooms are bright and airy with an open-plan living/dining area, as well as large terrace doors giving a seamless transition from inside to your sunny and spacious terrace. The ground floor properties have a private garden while the penthouses have a large solarium. All the properties include a private parking space and a storeroom.

This project stands out from the rest thanks to the carefully chosen contemporary materials and highquality fittings and finishings. Highlights include porcelain tiled floors throughout, fully fitted kitchen with appliances, bathrooms with high quality fixtures and fittings, LED lighting system, hot and cold air conditioning, solar panels and technical building specifications that provide the best in thermal insulation and soundproofing.