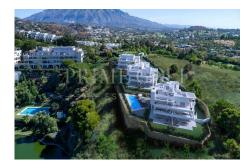

There is a 27-hole golf course (3 courses of 9 holes each), 5\* hotel, club house, restaurants, and a spa which includes a gym, and a hydrotherapy water and relaxation zone.

The properties are all south-west facing with amazing views over the golf course and towards the Mediterranean Sea. The communal areas include a swimming pool and lush landscaped gardens.

The resort is only 10 minutes' drive from the playground of the rich and famous; Puerto Banus, and another 5 minutes to Marbella.

Each of the properties has three bedrooms and two bathrooms. The rooms are bright and airy with an open-plan living/dining area, as well as large terrace doors giving a seamless transition from inside to your sunny and spacious terrace. The ground floor properties have a private garden while the penthouses have a large solarium. All the properties include a private parking space and a storeroom.