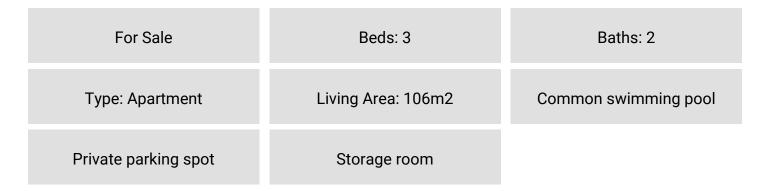

The resort is only 10 minutes' drive from the playground of the rich and famous; Puerto Banus, and another 5 minutes to Marbella.

Each of the properties has three bedrooms and two bathrooms. The rooms are bright and airy with an open-plan living/dining area, as well as large terrace doors giving a seamless transition from inside to your sunny and spacious terrace. The ground floor properties have a private garden while the penthouses have a large solarium. All the properties include a private parking space and a storeroom.