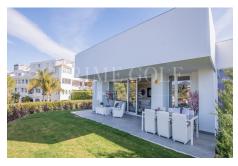

The resort is only 10 minutes' drive from the playground of the rich and famous; Puerto Banus, and another 5 minutes to Marbella.

Each of the properties has three bedrooms and two bathrooms. The rooms are bright and airy with an open-plan living/dining area, as well as large terrace doors giving a seamless transition from inside to your sunny and spacious terrace. The ground floor properties have a private garden while the penthouses have a large solarium. All the properties include a private parking space and a storeroom.

This project stands out from the rest thanks to the carefully chosen contemporary materials and highquality fittings and finishings. Highlights include porcelain tiled floors throughout, fully fitted kitchen with appliances, bathrooms with high quality fixtures and fittings, LED lighting system, hot and cold air conditioning, solar panels and technical building specifications that provide the best in thermal insulation and soundproofing.