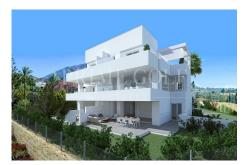

#### Spain, Benahavis

€555.000

PRIME GOLF

ESTATES

Ref: PG-2098

This is a new project consisting of 14 luxury apartments / penthouses distributed over just three buildings of three floors. The development is located in Benahavís close to the famous La Quinta Westin Hotel and Golf Resort. There is a 27-hole golf course (3 courses of 9 holes each), 5\* hotel, club house, restaurants, and a spa which includes a gym, and a hydrotherapy water and relaxation zone. The properties are all south-west facing with amazing views over the golf course and towards the Mediterranean Sea. The communal areas include a swimming pool and lush landscaped gardens. The resort is only 10 minutes' drive from the playground of the rich and famous; Puerto Banus, and another 5 minutes to Marbella. Each of the properties has three bedrooms and two bathrooms. The rooms are bright and ai...

#### Location: Spain, Benahavis

This is a new project consisting of 14 luxury apartments / penthouses distributed over just three buildings of three floors. The development is located in Benahavís close to the famous La Quinta Westin Hotel and Golf Resort.