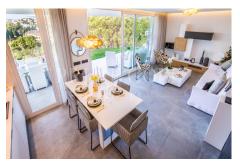

The resort is only 10 minutes' drive from the playground of the rich and famous; Puerto Banus, and another 5 minutes to Marbella.

Each of the properties has three bedrooms and two bathrooms. The rooms are bright and airy with an open-plan living/dining area, as well as large terrace doors giving a seamless transition from inside to your sunny and spacious terrace. The ground floor properties have a private garden while the penthouses have a large solarium. All the properties include a private parking space and a storeroom.

This project stands out from the rest thanks to the carefully chosen contemporary materials and highquality fittings and finishings. Highlights include porcelain tiled floors throughout, fully fitted kitchen with appliances, bathrooms with high quality fixtures and fittings, LED lighting system, hot and cold air conditioning, solar panels and technical building specifications that provide the best in thermal insulation and soundproofing.