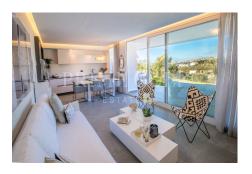

The resort is only 10 minutes' drive from the playground of the rich and famous; Puerto Banus, and another 5 minutes to Marbella.

Each of the properties has three bedrooms and two bathrooms. The rooms are bright and airy with an open-plan living/dining area, as well as large terrace doors giving a seamless transition from inside to your sunny and spacious terrace. The ground floor properties have a private garden while the penthouses have a large solarium. All the properties include a private parking space and a storeroom.

This project stands out from the rest thanks to the carefully chosen contemporary materials and highquality fittings and finishings. Highlights include porcelain tiled floors throughout, fully fitted kitchen with appliances, bathrooms with high quality fixtures and fittings, LED lighting system, hot and cold air conditioning, solar panels and technical building specifications that provide the best in thermal insulation and soundproofing.