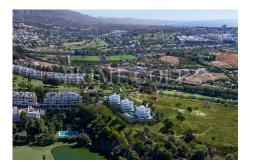

There is a 27-hole golf course (3 courses of 9 holes each), 5\* hotel, club house, restaurants, and a spa which includes a gym, and a hydrotherapy water and relaxation zone.

The properties are all south-west facing with amazing views over the golf course and towards the Mediterranean Sea. The communal areas include a swimming pool and lush landscaped gardens.

The resort is only 10 minutes' drive from the playground of the rich and famous; Puerto Banus, and another 5 minutes to Marbella.

Each of the properties has three bedrooms and two bathrooms. The rooms are bright and airy with an open-plan living/dining area, as well as large terrace doors giving a seamless transition from inside to your sunny and spacious terrace. The ground floor properties have a private garden while the penthouses have a large solarium. All the properties include a private parking space and a storeroom.