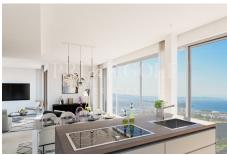

#### **OUTDOORS & QUALITIES**

The ground floor is an open-plan design with large from floor to ceiling windows. which allows the natural flow of light to enter the property from its southeast-facing view.

The villas have been designed with the climate in mind. with large outside terraced living space on the ground floor. large balconies attached to each of the 3 bedrooms on the first Floor and a rooftop terrace which takes full advantage of the stunning panoramic views.