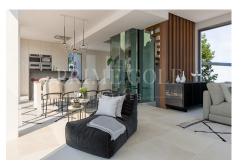

#### **OUTDOORS & QUALITIES**

The ground floor is an open-plan design with large from floor to ceiling windows. which allows the natural flow of light to enter the property from its southeast-facing view.

The villas have been designed with the climate in mind. with large outside terraced living space on the ground floor. large balconies attached to each of the 3 bedrooms on the first Floor and a rooftop terrace which takes full advantage of the stunning panoramic views.