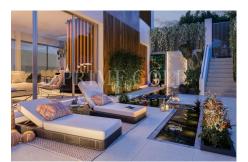

The villas have been designed with the climate in mind. with large outside terraced living space on the ground floor. large balconies attached to each of the 3 bedrooms on the first Floor and a rooftop terrace which takes full advantage of the stunning panoramic views.

In the basement strategically placed windows allow for abundant light and during construction, the buyer can alter the room sizes according to their needs The current basement plans are for 2 bedrooms and one larger cinema room. but one of the bedrooms could be replaced with a larger cinema/playroom. With the swimming pool, it seamlessly connects to the villa allowing the blue reflection to shimmer through this property.