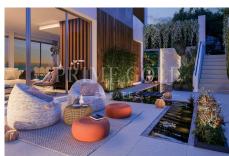

#### **OUTDOORS & QUALITIES**

The ground floor is an open-plan design with large from floor to ceiling windows. which allows the natural flow of light to enter the property from its southeast-facing view.

The villas have been designed with the climate in mind. with large outside terraced living space on the ground floor. large balconies attached to each of the 3 bedrooms on the first Floor and a rooftop terrace which takes full advantage of the stunning panoramic views.

In the basement strategically placed windows allow for abundant light and during construction, the buyer can alter the room sizes according to their needs The current basement plans are for 2 bedrooms and one larger cinema room. but one of the bedrooms could be replaced with a larger cinema/playroom. With the swimming pool, it seamlessly connects to the villa allowing the blue reflection to shimmer through this property.