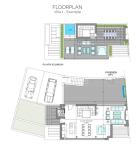

knowing that they have secured one of the very best luxury design villas in the area of Marbella.

|        |                           | Planta - 3/<br>Floor -3                            | Planta - 2/<br>Floor - 2       | Planta -1 / Floor - 1          |         | Planta Baja / Ground Floor                    |                                             |         | Primera planta / Firs |      |
|--------|---------------------------|----------------------------------------------------|--------------------------------|--------------------------------|---------|-----------------------------------------------|---------------------------------------------|---------|-----------------------|------|
| VILLAS | Sup. Parcela<br>Plot area | Sup.<br>Cerrada<br>Garaje<br>Closed Area<br>Garage | Sup.<br>Cerrada<br>Closed Area | Sup.<br>Cerrada<br>Closed Area | Pergola | Superficie<br>Cerrada<br>total Closed<br>area | Terraza<br>Descubierta<br>/ Open<br>terrace | Pergola | Solarium              | Perį |
| 1      | 371,53                    | 67,48                                              | 98,14                          | 78,04                          | 13,78   | 74,30                                         | 4,10                                        | 7,60    | 35,95                 | 29,  |
| 2      | 271,28                    | 69,31                                              | 98,40                          | 78,04                          | 14,18   | 74,30                                         | 3,83                                        | 7,60    | 35,95                 | 29,  |
| 3      | 264,16                    | 66,07                                              | 98,54                          | 78,04                          | 14,15   | 74,30                                         | 4,32                                        | 7,60    | 35,95                 | 29,  |
| 4      | 263,95                    | 65,68                                              | 97,60                          | 78,04                          | 13,60   | 74,30                                         | 3,91                                        | 7,60    | 35,95                 | 29,  |
| 5      | 323,64                    | 63,90                                              | 96,58                          | 78,04                          | 13,08   | 74,30                                         | 3,91                                        | 7,60    | 35,95                 | 29,  |
| 6      | 512,32                    | 182,82                                             | 96,41                          | 78,04                          | 12,85   | 74,30                                         | 4,10                                        | 7,60    | 35,95                 | 29,  |