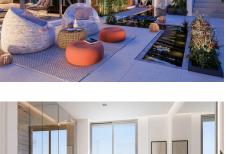

The villas have been designed with the climate in mind. with large outside terraced living space on the ground floor. large balconies attached to each of the 3 bedrooms on the first Floor and a rooftop terrace which takes full advantage of the stunning panoramic views.

In the basement strategically placed windows allow for abundant light and during construction, the buyer can alter the room sizes according to their needs The current basement plans are for 2 bedrooms and one larger cinema room. but one of the bedrooms could be replaced with a larger cinema/playroom. With the swimming pool, it seamlessly connects to the villa allowing the blue reflection to shimmer through this property.