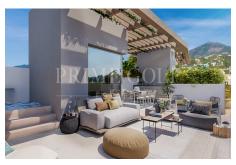

#### **OUTDOORS & QUALITIES**

The ground floor is an open-plan design with large from floor to ceiling windows. which allows the natural flow of light to enter the property from its southeast-facing view.

The villas have been designed with the climate in mind. with large outside terraced living space on the ground floor. large balconies attached to each of the 3 bedrooms on the first Floor and a rooftop terrace which takes full advantage of the stunning panoramic views.