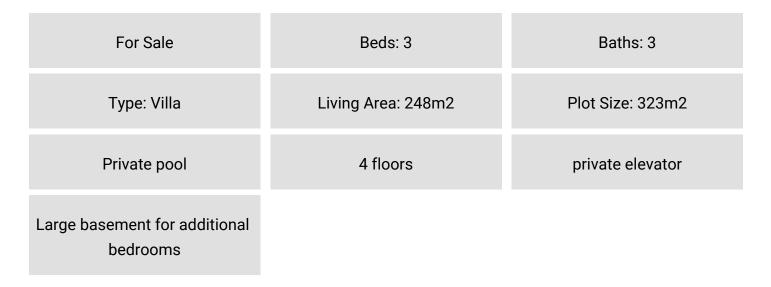

# La Quinta Golf & Country Club 3 Bedroom Villa

#### Spain, Benahavis

€975.000

PRIME GOLF

ESTATES

Ref: PG-2100

6 semi-detached Villas in the exclusive area of BenahavisThis is an entirely unique concept with emphasis on cutting edge design and adhering to the absolute luxury appeal demanded by the discerning client Set in its own secure and landscaped gardens. the villa offers the ultimate in home automation, which provides homeowners security, comfort, convenience and energy efficiency by allowing them to control smart devices. OUTDOORS & QUALITIESThe ground floor is an open-plan design with large from floor to ceiling windows. which allows the natural flow of light to enter the property from its southeast-facing view. The villas have been designed with the climate in mind. with large outside terraced living space on the ground floor. large balconies attached to each of the 3 bedrooms on the fi...

## **Property Description**

Location: Spain, Benahavis

6 semi-detached Villas in the exclusive area of Benahavis

This is an entirely unique concept with emphasis on cutting edge design and adhering to the absolute luxury appeal demanded by the discerning client Set in its own secure and landscaped gardens. the villa offers the ultimate in home automation, which provides homeowners security, comfort, convenience and energy efficiency by allowing them to control smart devices.

The villas have been designed with the climate in mind. with large outside terraced living space on the ground floor. large balconies attached to each of the 3 bedrooms on the first Floor and a rooftop terrace which takes full advantage of the stunning panoramic views.

In the basement strategically placed windows allow for abundant light and during construction, the buyer can alter the room sizes according to their needs The current basement plans are for 2 bedrooms and one larger cinema room. but one of the bedrooms could be replaced with a larger cinema/playroom. With the swimming pool, it seamlessly connects to the villa allowing the blue reflection to shimmer through this property.

An elevator connects all 4 floors from the basement up to the roof terrace. The interior is a lesson in perfection, accomplished with the use of bespoke interior designs created specifically for the property. This is a remarkable building, the owners of which can justifiably content themselves with