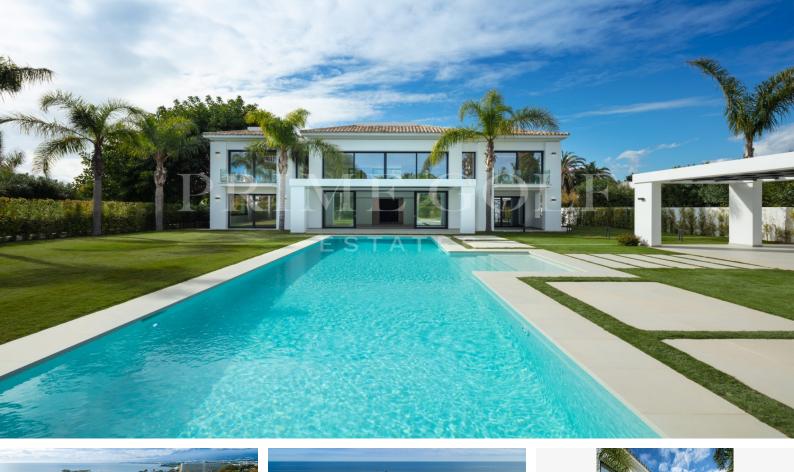

# €3.900.000

Ref: PG-2105

Welcome to this modern mansion located in a private and tranquil community less than 100m from the beach. This new build home delivers the best of both worlds; residing in an exclusive area surrounded by mature trees and steps from the waters of the Mediterranean, the property is also within walking distance of a range of amenities and 10 minutes' drive from Puerto Banus and Marbella's Golf Valley. Located in Guadalmina Baja, a sought-after area due to the low-density population, typically large plots surrounded by mature trees and quiet streets that weave between the Guadalmina Golf Course and down to the sea.

### **Property Description**

Location: Spain, San Pedro De Alcántara

Welcome to this modern mansion located in a private and tranquil community less than 100m from the beach.

This new build home delivers the best of both worlds; residing in an exclusive area surrounded by mature trees and steps from the waters of the Mediterranean, the property is also within walking distance of a range of amenities and 10 minutes' drive from Puerto Banus and Marbella's Golf Valley.

Located in Guadalmina Baja, a sought-after area due to the low-density population, typically large plots surrounded by mature trees and quiet streets that weave between the Guadalmina Golf Course and down to the sea.