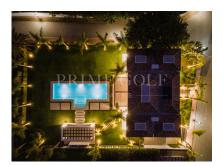

## Gallery

Telephone: +31 6 25 30 68 60 Email: info@primegolfestates.com

#### **Additional Info**

| For Sale                      | Beds: 5              | Baths: 5                      |
|-------------------------------|----------------------|-------------------------------|
| Type: Villa                   | Living Area: 414m2   | Plot Size: 1640m2             |
| Unfurnished                   | Close to golf        | Brand new                     |
| Lift                          | Fully fitted kitchen | Pool: 86 m2                   |
| Terraces: 145 m2              | Garage: 2 Cars       | Orientation: EW               |
| Features                      |                      |                               |
| Gated complex                 | Modern style         | Walking distance to the beach |
| Walking distance to amenities | Swimming pool        |                               |
| Features<br>Gated complex     | Modern style         |                               |