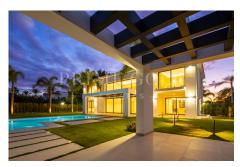

#### **Additional Info**

| For Sale                      | Beds: 5              | Baths: 5                      |
|-------------------------------|----------------------|-------------------------------|
| Type: Villa                   | Living Area: 414m2   | Plot Size: 1640m2             |
| Unfurnished                   | Close to golf        | Brand new                     |
| Lift                          | Fully fitted kitchen | Pool: 86 m2                   |
| Terraces: 145 m2              | Garage: 2 Cars       | Orientation: EW               |
| Features                      |                      |                               |
| Gated complex                 | Modern style         | Walking distance to the beach |
| Walking distance to amenities | Swimming pool        |                               |
| Features<br>Gated complex     | Modern style         |                               |