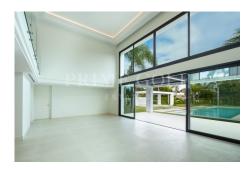

#### **Additional Info**

| For Sale                      | Beds: 5              | Baths: 5                      |
|-------------------------------|----------------------|-------------------------------|
| Type: Villa                   | Living Area: 414m2   | Plot Size: 1640m2             |
| Unfurnished                   | Close to golf        | Brand new                     |
| Lift                          | Fully fitted kitchen | Pool: 86 m2                   |
| Terraces: 145 m2              | Garage: 2 Cars       | Orientation: EW               |
| Features                      |                      |                               |
| Gated complex                 | Modern style         | Walking distance to the beach |
| Walking distance to amenities | Swimming pool        |                               |
| Features<br>Gated complex     | Modern style         |                               |