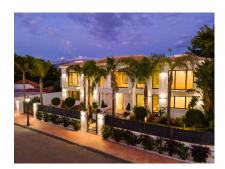

#### **Additional Info**

| For Sale                      | Beds: 5              | Baths: 5                      |
|-------------------------------|----------------------|-------------------------------|
| Type: Villa                   | Living Area: 414m2   | Plot Size: 1640m2             |
| Unfurnished                   | Close to golf        | Brand new                     |
| Lift                          | Fully fitted kitchen | Pool: 86 m2                   |
| Terraces: 145 m2              | Garage: 2 Cars       | Orientation: EW               |
| Features                      |                      |                               |
| Gated complex                 | Modern style         | Walking distance to the beach |
| Walking distance to amenities | Swimming pool        |                               |
| Features<br>Gated complex     | Modern style         |                               |