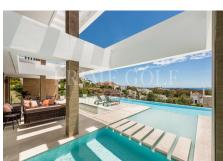

We arrive at the villa via beautiful gardens with pools and water features, giving a distinctive Zen touch. This modern home showcases a strong connection between a house and its surrounding, creating a smooth flow between the living room and the terraces with swimming pool. The result is fresh-looking and well-lit interiors and breathtaking, unobstructed views of the natural landscapes. From the entrance hall, we are immediately drawn to the spectacular open plan living areas.

The architect has included lots of transparency, with a particular emphasis on the light entry into the entire house. Automated Gate entrance to a large courtyard with parking for several cars.

PRIME GOLF