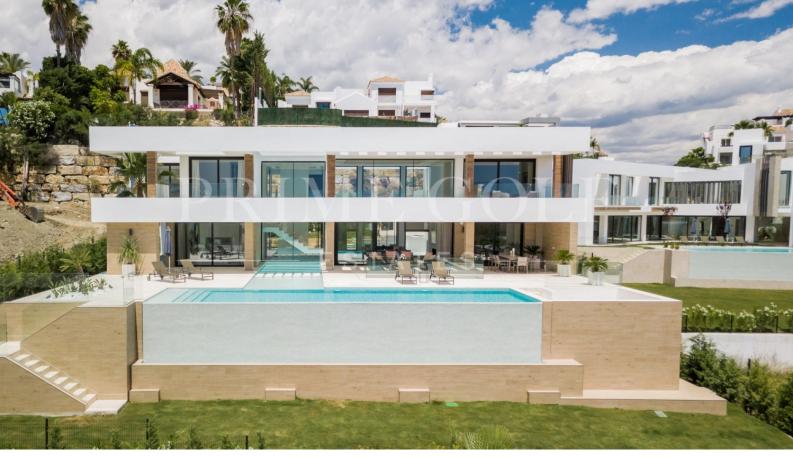

# €2.900.000

PRIME GOLF

ESTATES

Ref: PG-2149

Fantastic designer Villa recently completed in a luxury Villa urbanisation in Marbella. Modern Contemporary Style with innovative Architecture. Incorporating the latest technology in the specifications. We arrive at the villa via beautiful gardens with pools and water features, giving a distinctive Zen touch. This modern home showcases a strong connection between a house and its surrounding, creating a smooth flow between the living room and the terraces with swimming pool. The result is fresh-looking and well-lit interiors and breathtaking, unobstructed views of the natural landscapes. From the entrance hall, we are immediately drawn to the spectacular open plan living areas. The architect has included lots of transparency, with a particular emphasis on the light entry into the entire h...

We arrive at the villa via beautiful gardens with pools and water features, giving a distinctive Zen touch. This modern home showcases a strong connection between a house and its surrounding, creating a smooth flow between the living room and the terraces with swimming pool. The result is fresh-looking and well-lit interiors and breathtaking, unobstructed views of the natural landscapes. From the entrance hall, we are immediately drawn to the spectacular open plan living areas.

The architect has included lots of transparency, with a particular emphasis on the light entry into the entire house. Automated Gate entrance to a large courtyard with parking for several cars.

PRIME GOLF