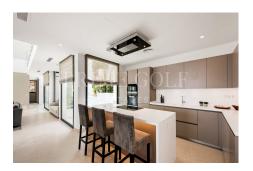

We arrive at the villa via beautiful gardens with pools and water features, giving a distinctive Zen touch. This modern home showcases a strong connection between a house and its surrounding, creating a smooth flow between the living room and the terraces with swimming pool. The result is fresh-looking and well-lit interiors and breathtaking, unobstructed views of the natural landscapes. From the entrance hall, we are immediately drawn to the spectacular open plan living areas.

The architect has included lots of transparency, with a particular emphasis on the light entry into the entire house. Automated Gate entrance to a large courtyard with parking for several cars.

PRIME GOLF