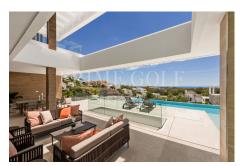

We arrive at the villa via beautiful gardens with pools and water features, giving a distinctive Zen touch. This modern home showcases a strong connection between a house and its surrounding, creating a smooth flow between the living room and the terraces with swimming pool. The result is fresh-looking and well-lit interiors and breathtaking, unobstructed views of the natural landscapes. From the entrance hall, we are immediately drawn to the spectacular open plan living areas.

The architect has included lots of transparency, with a particular emphasis on the light entry into the entire house. Automated Gate entrance to a large courtyard with parking for several cars.

PRIME GOLF