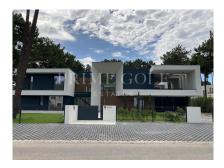

## **Aroeira Golf Resort 6 Bedroom Villa**

# €3.900.000

PRIME GOLF

ESTATES

Portugal, Caparica

Ref: PG-2239

Beautiful new 6 bedroom villa, of which 5 are suites. Large swimming pool of 90m2, sauna, spa and parking for 11 cars. Inserted in a plot of 2.603m2, total construction area of 520m2. Herdade da Aroeira has 1 golf school, 2 championship golf courses, a club house, tropical swimming pool, playground, shopping area (supermarket, pharmacy, spa, restaurant and other services) close to schools. With thousands of pine trees, several lakes and excellent weather conditions, this residential complex of apartments and villas is the ideal place to live in the tranquility of nature and the sophisticated metropolis.

### **Property Description**

Location: Portugal, Caparica

Beautiful new 6 bedroom villa, of which 5 are suites. Large swimming pool of 90m2, sauna, spa and parking for 11 cars. Inserted in a plot of 2.603m2, total construction area of 520m2.