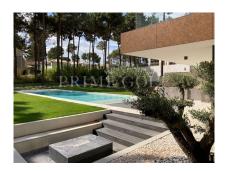

### **Property Description**

Location: Portugal, Caparica

Beautiful new 6 bedroom villa, of which 5 are suites. Large swimming pool of 90m2, sauna, spa and parking for 11 cars. Inserted in a plot of 2.603m2, total construction area of 520m2.

| Frontline golf | Golf views                    | Gated complex                 |
|----------------|-------------------------------|-------------------------------|
| Modern style   | Walking distance to the beach | Walking distance to amenities |
| Swimming pool  |                               |                               |