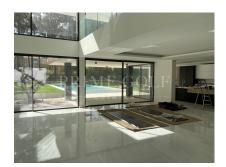

# €3.900.000

PRIME GOLF

ESTATES

Portugal, Caparica

Ref: PG-2239

Beautiful new 6 bedroom villa, of which 5 are suites. Large swimming pool of 90m2, sauna, spa and parking for 11 cars. Inserted in a plot of 2.603m2, total construction area of 520m2. Herdade da Aroeira has 1 golf school, 2 championship golf courses, a club house, tropical swimming pool, playground, shopping area (supermarket, pharmacy, spa, restaurant and other services) close to schools. With thousands of pine trees, several lakes and excellent weather conditions, this residential complex of apartments and villas is the ideal place to live in the tranquility of nature and the sophisticated metropolis.

### **Property Description**

Location: Portugal, Caparica

Beautiful new 6 bedroom villa, of which 5 are suites. Large swimming pool of 90m2, sauna, spa and parking for 11 cars. Inserted in a plot of 2.603m2, total construction area of 520m2.

Herdade da Aroeira has 1 golf school, 2 championship golf courses, a club house, tropical swimming pool, playground, shopping area (supermarket, pharmacy, spa, restaurant and other services) close to schools. With thousands of pine trees, several lakes and excellent weather conditions, this residential complex of apartments and villas is the ideal place to live in the tranquility of nature and the sophisticated metropolis.