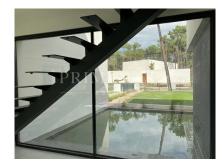

### **Property Description**

Location: Portugal, Caparica

Beautiful new 6 bedroom villa, of which 5 are suites. Large swimming pool of 90m2, sauna, spa and parking for 11 cars. Inserted in a plot of 2.603m2, total construction area of 520m2.

#### **Additional Info**

| For Sale    | Beds: 6            | Baths: 6          |
|-------------|--------------------|-------------------|
| Type: Villa | Living Area: 520m2 | Plot Size: 2603m2 |
| Features    |                    |                   |