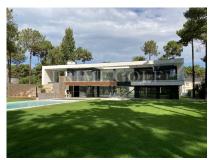

## **Aroeira Golf Resort 6 Bedroom Villa**

# €3.900.000

PRIME GOLF

ESTATES

Portugal, Caparica

Ref: PG-2239

Beautiful new 6 bedroom villa, of which 5 are suites. Large swimming pool of 90m2, sauna, spa and parking for 11 cars. Inserted in a plot of 2.603m2, total construction area of 520m2. Herdade da Aroeira has 1 golf school, 2 championship golf courses, a club house, tropical swimming pool, playground, shopping area (supermarket, pharmacy, spa, restaurant and other services) close to schools. With thousands of pine trees, several lakes and excellent weather conditions, this residential complex of apartments and villas is the ideal place to live in the tranquility of nature and the sophisticated metropolis.

### **Property Description**

Location: Portugal, Caparica

Beautiful new 6 bedroom villa, of which 5 are suites. Large swimming pool of 90m2, sauna, spa and parking for 11 cars. Inserted in a plot of 2.603m2, total construction area of 520m2.