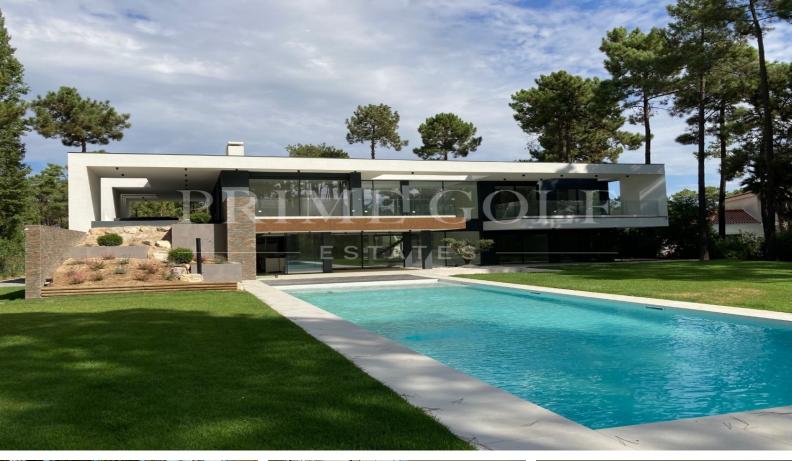

# €3.900.000

PRIME GOLF

ESTATES

Portugal, Caparica

Ref: PG-2239

Beautiful new 6 bedroom villa, of which 5 are suites. Large swimming pool of 90m2, sauna, spa and parking for 11 cars. Inserted in a plot of 2.603m2, total construction area of 520m2. Herdade da Aroeira has 1 golf school, 2 championship golf courses, a club house, tropical swimming pool, playground, shopping area (supermarket, pharmacy, spa, restaurant and other services) close to schools. With thousands of pine trees, several lakes and excellent weather conditions, this residential complex of apartments and villas is the ideal place to live in the tranquility of nature and the sophisticated metropolis.

### **Property Description**

Location: Portugal, Caparica

Beautiful new 6 bedroom villa, of which 5 are suites. Large swimming pool of 90m2, sauna, spa and parking for 11 cars. Inserted in a plot of 2.603m2, total construction area of 520m2.

Herdade da Aroeira has 1 golf school, 2 championship golf courses, a club house, tropical swimming pool, playground, shopping area (supermarket, pharmacy, spa, restaurant and other services) close to schools. With thousands of pine trees, several lakes and excellent weather conditions, this residential complex of apartments and villas is the ideal place to live in the tranquility of nature and the sophisticated metropolis.