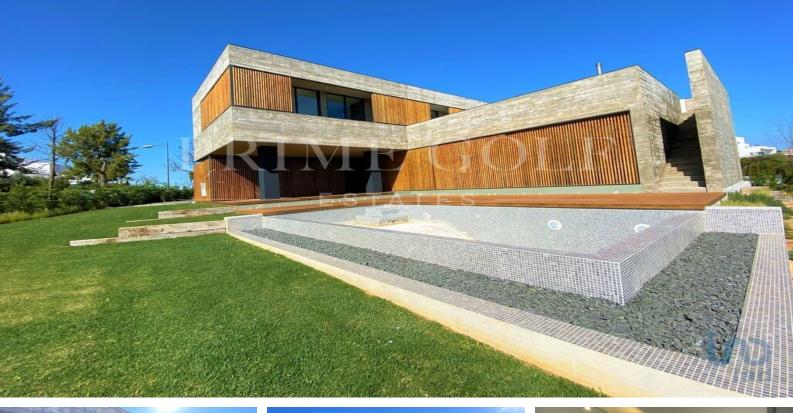

# €2.500.000

PRIME GOLF

ESTATES

Ref: PG-2255

Fabulous contemporary villa south facing villa with the highest standards of construction and refinement located in one of the most noble and distinct áreas of Vilamoura. The villa consists of 4 bedrooms, 7 bathrooms, dining room, living room with fireplace, well equipped kitchen, laundry and large terraces, outdoor leisure area with storage room and barbecue overlooking the garden and pool. Garage for 3 cars and games room.With a excelent sun exposition and located in the biggest plot of its zone the property has excellent golf, gardens and nature views.

### **Property Description**

Location: Portugal, Vilamoura

Fabulous contemporary villa south facing villa with the highest standards of construction and refinement located in one of the most noble and distinct áreas of Vilamoura. The villa consists of 4 bedrooms, 7 bathrooms, dining room, living room with fireplace, well equipped kitchen, laundry and large terraces, outdoor leisure area with storage room and barbecue overlooking the garden and pool. Garage for 3 cars and games room.With a excelent sun exposition and located in the biggest plot of its zone the property has excellent golf, gardens and nature views.

#### **Additional Info**

| For Sale                  | Beds: 4             | Baths: 7          |
|---------------------------|---------------------|-------------------|
| Type: Villa               | Living Area: 253m2  | Plot Size: 1159m2 |
| golf views                | private pool        | new build         |
| close to Vilamoura center | minimalistic design | terrace           |
| air conditioning          |                     |                   |