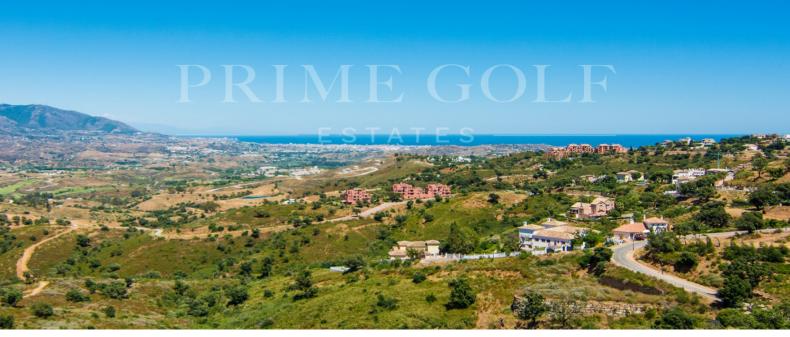

**Plot** 

€6.448.800

Ref: NEWPL6773

This large tract of land is zoned as residential building land. With an extension of 16,122 m2, this vast piece of land can be divided into 7 plots for individual villas. The total buildable area is 3,547 m2. The La Mairena area is just 10 minutes east of Marbella, and is one of the most privileged areas in which to live surrounded by nature and with panoramic, elevated sea views. In recent years, this area has proved popular for development, and a friendly international village-style ambience adds to the attraction. With land pricing well-below the average in Marbella, and with low-density building ratios, this plot represents an incredible opportunity to sell on individual plots for villas at advantageous prices. Within 10 minutes drive to the coast, this plot is located close...

#### Location:

This large tract of land is zoned as residential building land. With an extension of 16,122 m2, this vast piece of land can be divided into 7 plots for individual villas. The total buildable area is 3,547 m2.

The La Mairena area is just 10 minutes east of Marbella, and is one of the most privileged areas in which to live surrounded by nature and with panoramic, elevated sea views.

In recent years, this area has proved popular for development, and a friendly international village-style ambience adds to the attraction. With land pricing well-below the average in Marbella, and with low-density building ratios, this plot represents an incredible opportunity to sell on individual plots for villas at advantageous prices.

Within 10 minutes drive to the coast, this plot is located close to all amenities including shops, restaurants, golf and beaches.