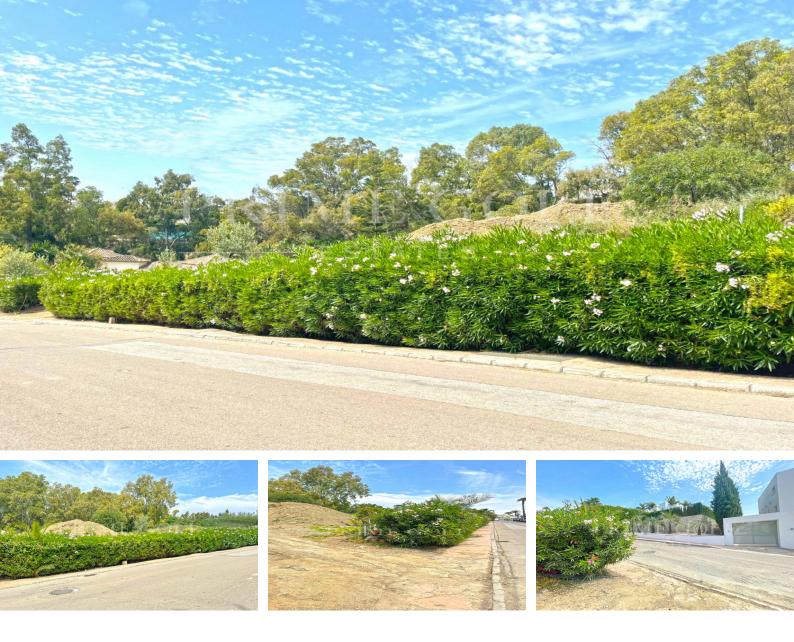

#### Ref: 4249MLP

1750m2 plot of land for sale in a sought after area of Nueva Andalucia; close to Marbella and all local amenities, such as schools, top quality golf courses, restaurants and supermarkets. Additionally, it is only a five minute drive to Puerto Banus and just over half an hour to Malaga Airport. There is a building license in place with a building coefficient of up to 25% of the plot size. There is approval for a two storey property with a garage for up to three cars. This could be the perfect plot for you to build your dream family home or even a fantastic holiday home!

#### Location:

1750m2 plot of land for sale in a sought after area of Nueva Andalucia; close to Marbella and all local amenities, such as schools, top quality golf courses, restaurants and supermarkets. Additionally, it is only a five minute drive to Puerto Banus and just over half an hour to Malaga Airport. There is a building license in place with a building coefficient of up to 25% of the plot size. There is approval for a two storey property with a garage for up to three cars. This could be the perfect plot for you to build your dream family home or even a fantastic holiday home!