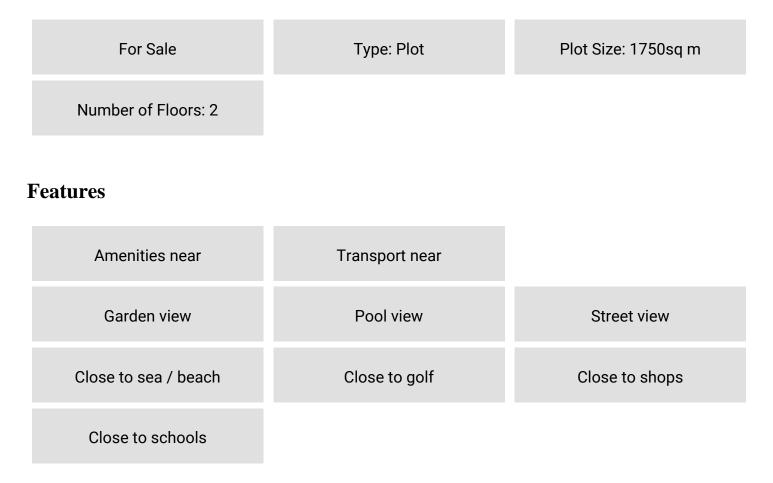

#### Ref: 4249MLP

1750m2 plot of land for sale in a sought after area of Nueva Andalucia; close to Marbella and all local amenities, such as schools, top quality golf courses, restaurants and supermarkets. Additionally, it is only a five minute drive to Puerto Banus and just over half an hour to Malaga Airport. There is a building license in place with a building coefficient of up to 25% of the plot size. There is approval for a two storey property with a garage for up to three cars. This could be the perfect plot for you to build your dream family home or even a fantastic holiday home!

#### Location:

1750m2 plot of land for sale in a sought after area of Nueva Andalucia; close to Marbella and all local amenities, such as schools, top quality golf courses, restaurants and supermarkets. Additionally, it is only a five minute drive to Puerto Banus and just over half an hour to Malaga Airport. There is a building license in place with a building coefficient of up to 25% of the plot size. There is approval for a two storey property with a garage for up to three cars. This could be the perfect plot for you to build your dream family home or even a fantastic holiday home!

### **Additional Info**

PRIME GOLF

ESTATES

Telephone: +31 6 25 30 68 60 Email: info@primegolfestates.com