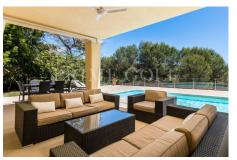

Both levels each have 4 double bedrooms with en-suite bathrooms, kitchen and each level also has a spacious living room with dining area.

There are A/C in each room. The upper level has an open terrace with lovely views to the golf course. The lower level has a covered terrace with access to the pool. In the basement there is parking for several cars, maids quarters and additional rooms for storage, sauna etc. Other features include an alarm, automatic irrigation system, underfloor heating, private water well, basement and a large utility room.