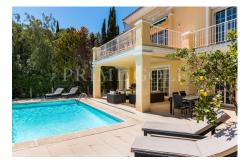

#### Spain, Marbella

€980.000

PRIME GOLF

ESTATES

Ref: R2913226

Big family villa with 9 bedrooms, 2 living rooms, 2 kitchens, garage & pool. Situated front line to Elvirias Santa Maria Golf Course with golf, mountaine and partial sea views. The property is located near golf, beach, restaurants & commercial areas of Elviria. The villa is distributed over two levels which are identical, so it is perfect two families or to open a small hotel / Bed and breakfast. Both levels each have 4 double bedrooms with en-suite bathrooms, kitchen and each level also has a spacious living room with dining area. There are A/C in each room. The upper level has an open terrace with lovely views to the golf course. The lower level has a covered terrace with access to the pool. In the basement there is parking for several cars, maids quarters and additional rooms for...

#### Location: Spain, Marbella

Big family villa with 9 bedrooms, 2 living rooms, 2 kitchens, garage & pool. Situated front line to Elvirias Santa Maria Golf Course with golf, mountaine and partial sea views.