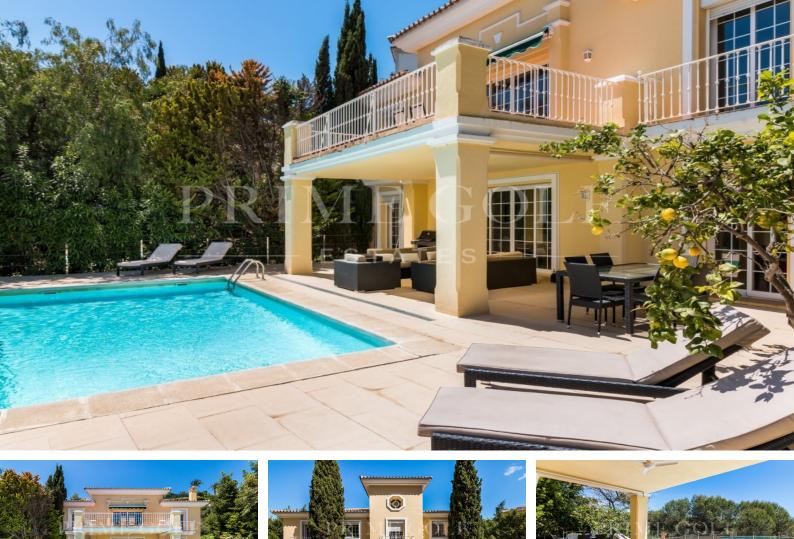

#### Spain, Marbella

€980.000

PRIME GOLF

ESTATES

Ref: R2913226

Big family villa with 9 bedrooms, 2 living rooms, 2 kitchens, garage & pool. Situated front line to Elvirias Santa Maria Golf Course with golf, mountaine and partial sea views. The property is located near golf, beach, restaurants & commercial areas of Elviria. The villa is distributed over two levels which are identical, so it is perfect two families or to open a small hotel / Bed and breakfast. Both levels each have 4 double bedrooms with en-suite bathrooms, kitchen and each level also has a spacious living room with dining area. There are A/C in each room. The upper level has an open terrace with lovely views to the golf course. The lower level has a covered terrace with access to the pool. In the basement there is parking for several cars, maids quarters and additional rooms for...

#### Location: Spain, Marbella

Big family villa with 9 bedrooms, 2 living rooms, 2 kitchens, garage & pool. Situated front line to Elvirias Santa Maria Golf Course with golf, mountaine and partial sea views.

Both levels each have 4 double bedrooms with en-suite bathrooms, kitchen and each level also has a spacious living room with dining area.

There are A/C in each room. The upper level has an open terrace with lovely views to the golf course. The lower level has a covered terrace with access to the pool. In the basement there is parking for several cars, maids quarters and additional rooms for storage, sauna etc. Other features include an alarm, automatic irrigation system, underfloor heating, private water well, basement and a large utility room.