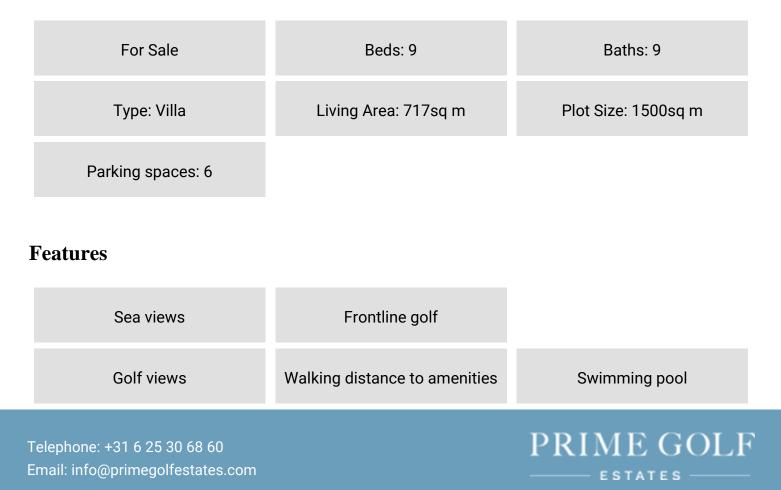

### Santa Maria Golf & Country Club 9 Bedroom Villa

#### Spain, Marbella

€980.000

PRIME GOLF

ESTATES

Ref: R2913226

Big family villa with 9 bedrooms, 2 living rooms, 2 kitchens, garage & pool. Situated front line to Elvirias Santa Maria Golf Course with golf, mountaine and partial sea views. The property is located near golf, beach, restaurants & commercial areas of Elviria. The villa is distributed over two levels which are identical, so it is perfect two families or to open a small hotel / Bed and breakfast. Both levels each have 4 double bedrooms with en-suite bathrooms, kitchen and each level also has a spacious living room with dining area. There are A/C in each room. The upper level has an open terrace with lovely views to the golf course. The lower level has a covered terrace with access to the pool. In the basement there is parking for several cars, maids quarters and additional rooms for...