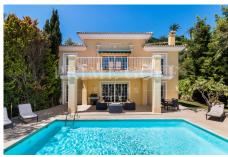

#### Spain, Marbella

€980.000

PRIME GOLF

ESTATES

Ref: R2913226

Big family villa with 9 bedrooms, 2 living rooms, 2 kitchens, garage & pool. Situated front line to Elvirias Santa Maria Golf Course with golf, mountaine and partial sea views. The property is located near golf, beach, restaurants & commercial areas of Elviria. The villa is distributed over two levels which are identical, so it is perfect two families or to open a small hotel / Bed and breakfast. Both levels each have 4 double bedrooms with en-suite bathrooms, kitchen and each level also has a spacious living room with dining area. There are A/C in each room. The upper level has an open terrace with lovely views to the golf course. The lower level has a covered terrace with access to the pool. In the basement there is parking for several cars, maids quarters and additional rooms for...

#### Location: Spain, Marbella

Big family villa with 9 bedrooms, 2 living rooms, 2 kitchens, garage & pool. Situated front line to Elvirias Santa Maria Golf Course with golf, mountaine and partial sea views.